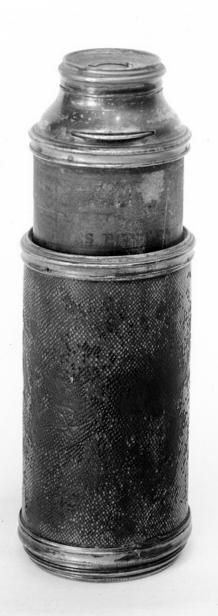

## M0000254: Nachet collection: two spy glasses

## **Publication/Creation**

August 1929

## **Persistent URL**

https://wellcomecollection.org/works/wnjv6fsn

## License and attribution

You have permission to make copies of this work under a Creative Commons, Attribution license.

This licence permits unrestricted use, distribution, and reproduction in any medium, provided the original author and source are credited. See the Legal Code for further information.

Image source should be attributed as specified in the full catalogue record. If no source is given the image should be attributed to Wellcome Collection.