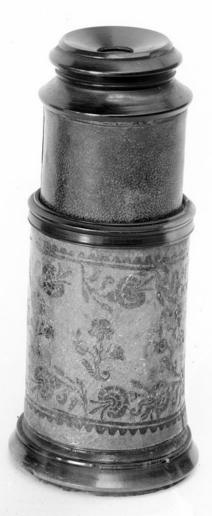

## M0000254: Nachet collection: two spy glasses

## **Publication/Creation**

August 1929

## **Persistent URL**

https://wellcomecollection.org/works/wnjv6fsn

## License and attribution

You have permission to make copies of this work under a Creative Commons, Attribution license.

This licence permits unrestricted use, distribution, and reproduction in any medium, provided the original author and source are credited. See the Legal Code for further information.

Image source should be attributed as specified in the full catalogue record. If no source is given the image should be attributed to Wellcome Collection.