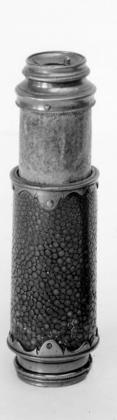

## M0000251: Nachet collection: two Spy glasses

## **Publication/Creation**

August 1929

## **Persistent URL**

https://wellcomecollection.org/works/f27rjj9k

## License and attribution

You have permission to make copies of this work under a Creative Commons, Attribution license.

This licence permits unrestricted use, distribution, and reproduction in any medium, provided the original author and source are credited. See the Legal Code for further information.

Image source should be attributed as specified in the full catalogue record. If no source is given the image should be attributed to Wellcome Collection.