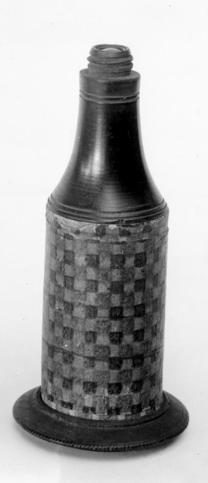

## M0000251: Nachet collection: two Spy glasses

## **Publication/Creation**

August 1929

## **Persistent URL**

https://wellcomecollection.org/works/f27rjj9k

## License and attribution

You have permission to make copies of this work under a Creative Commons, Attribution license.

This licence permits unrestricted use, distribution, and reproduction in any medium, provided the original author and source are credited. See the Legal Code for further information.

Image source should be attributed as specified in the full catalogue record. If no source is given the image should be attributed to Wellcome Collection.