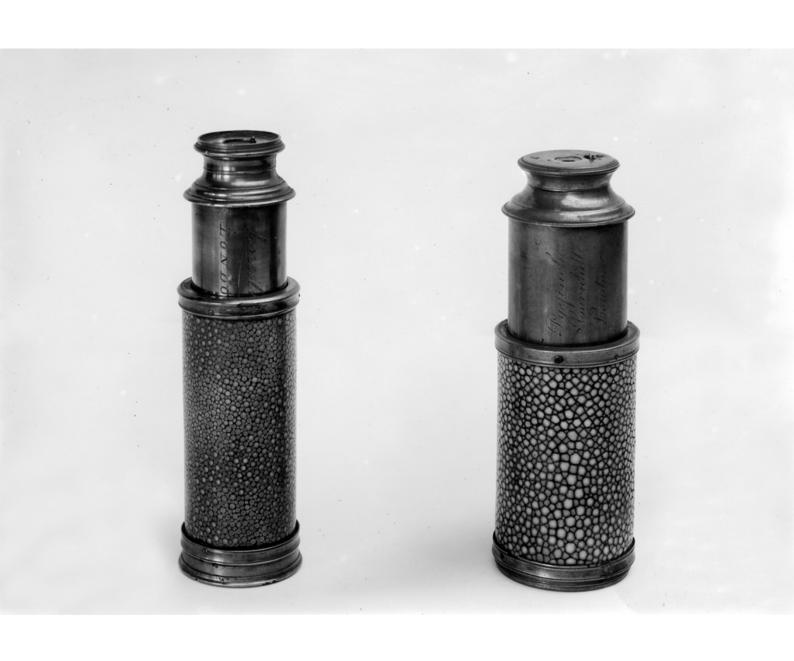

## M0000245: Nachet collection: two spy glasses, shagreen body, brass.

## **Publication/Creation**

August 1929

## **Persistent URL**

https://wellcomecollection.org/works/h83bu8pu

## License and attribution

You have permission to make copies of this work under a Creative Commons, Attribution license.

This licence permits unrestricted use, distribution, and reproduction in any medium, provided the original author and source are credited. See the Legal Code for further information.

Image source should be attributed as specified in the full catalogue record. If no source is given the image should be attributed to Wellcome Collection.