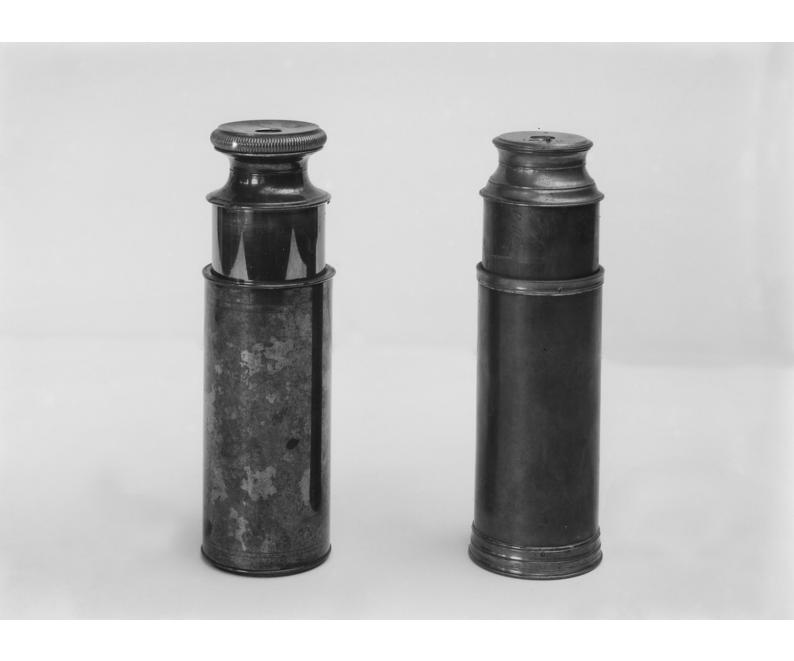

## M0000243: Nachet collection: two spy glasses made by Dolland, London.

## **Publication/Creation**

August 1929

## **Persistent URL**

https://wellcomecollection.org/works/x6uwcmk9

## License and attribution

You have permission to make copies of this work under a Creative Commons, Attribution license.

This licence permits unrestricted use, distribution, and reproduction in any medium, provided the original author and source are credited. See the Legal Code for further information.

Image source should be attributed as specified in the full catalogue record. If no source is given the image should be attributed to Wellcome Collection.