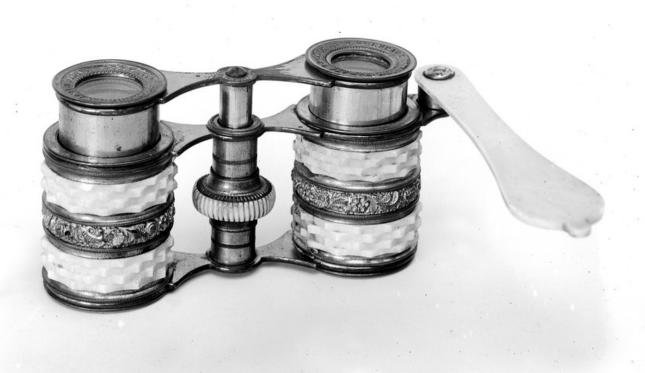

## M0000247: Nachet collection: binocular type spy glasses

## **Publication/Creation**

August 1929

## **Persistent URL**

https://wellcomecollection.org/works/j4bhwc9g

## License and attribution

You have permission to make copies of this work under a Creative Commons, Attribution license.

This licence permits unrestricted use, distribution, and reproduction in any medium, provided the original author and source are credited. See the Legal Code for further information.

Image source should be attributed as specified in the full catalogue record. If no source is given the image should be attributed to Wellcome Collection.