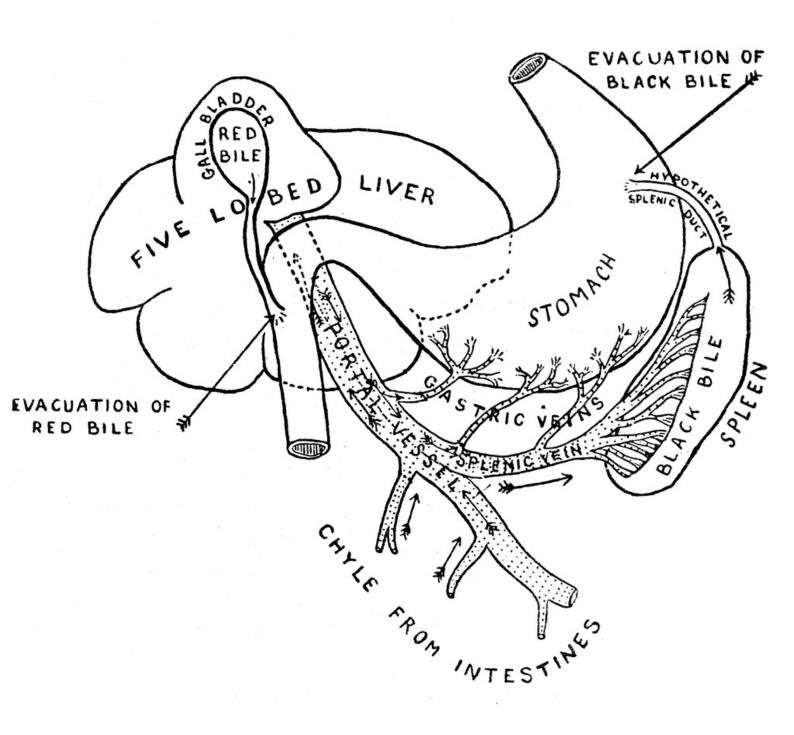

## M0000377: The medieval view of physiology of the portal system, from Singer: The evolution of anatomy