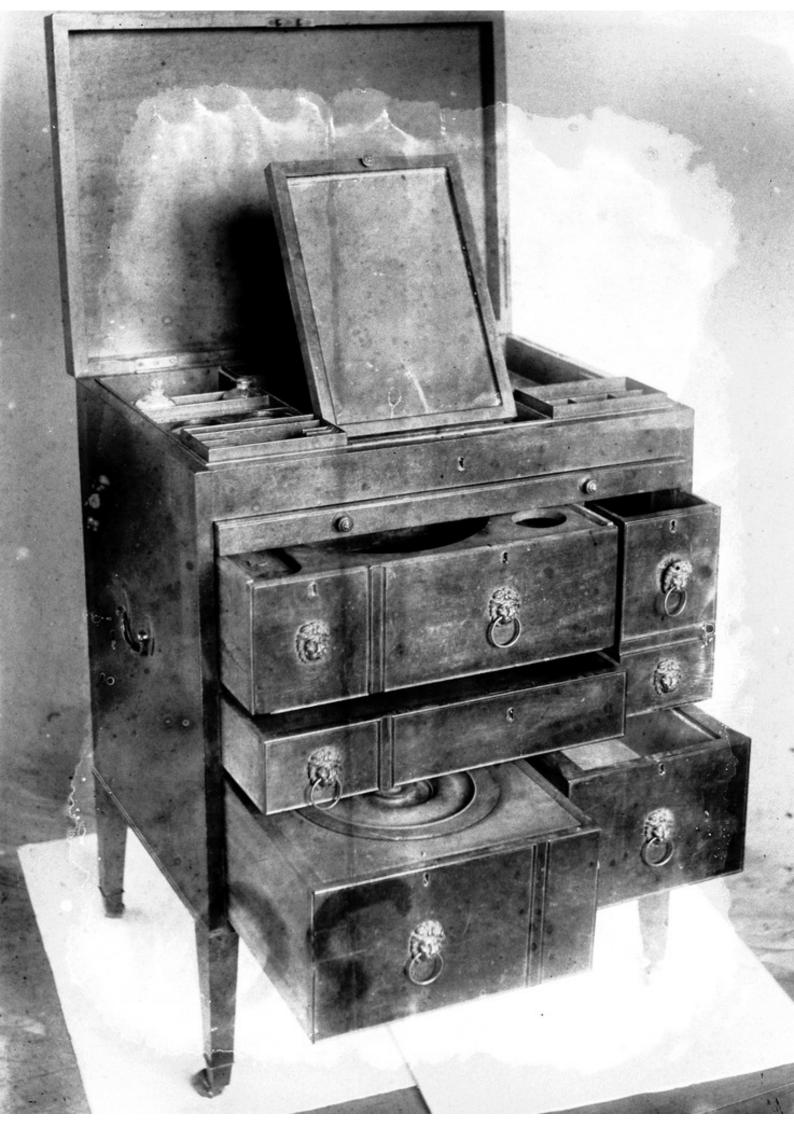

## M0000301: Lord Nelson's Toilet cabinet, from H.M.S. Victory

## **Publication/Creation**

August 1929

## **Persistent URL**

https://wellcomecollection.org/works/ygun6j9p

## License and attribution

You have permission to make copies of this work under a Creative Commons, Attribution license.

This licence permits unrestricted use, distribution, and reproduction in any medium, provided the original author and source are credited. See the Legal Code for further information.

Image source should be attributed as specified in the full catalogue record. If no source is given the image should be attributed to Wellcome Collection.