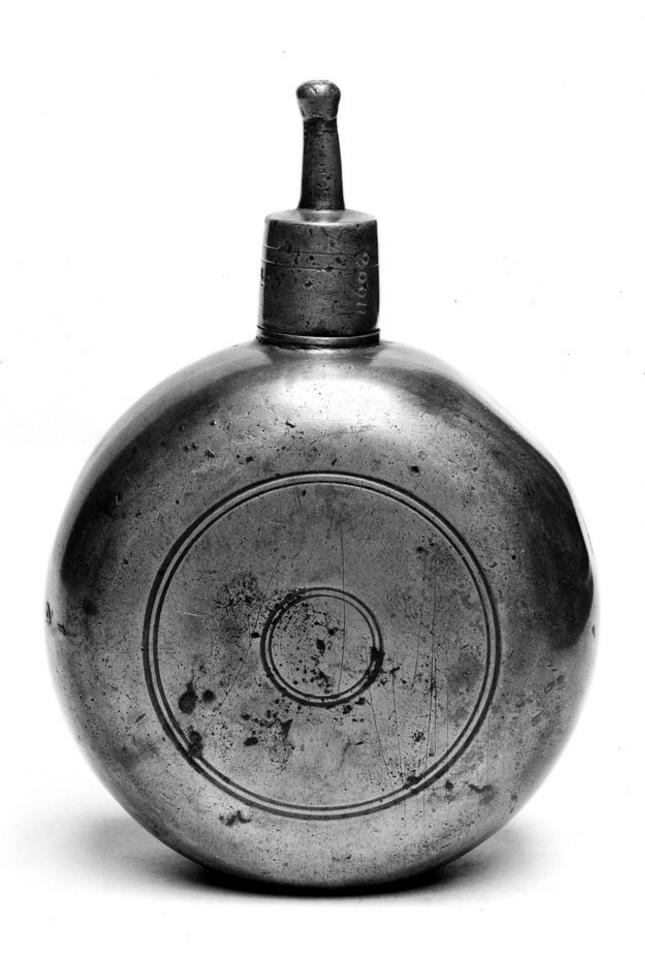

## M0000477: Pewter feeding bottle, 18th century

## **Publication/Creation**

1929

## **Persistent URL**

https://wellcomecollection.org/works/bw2j9gqx

## License and attribution

You have permission to make copies of this work under a Creative Commons, Attribution license.

This licence permits unrestricted use, distribution, and reproduction in any medium, provided the original author and source are credited. See the Legal Code for further information.

Image source should be attributed as specified in the full catalogue record. If no source is given the image should be attributed to Wellcome Collection.