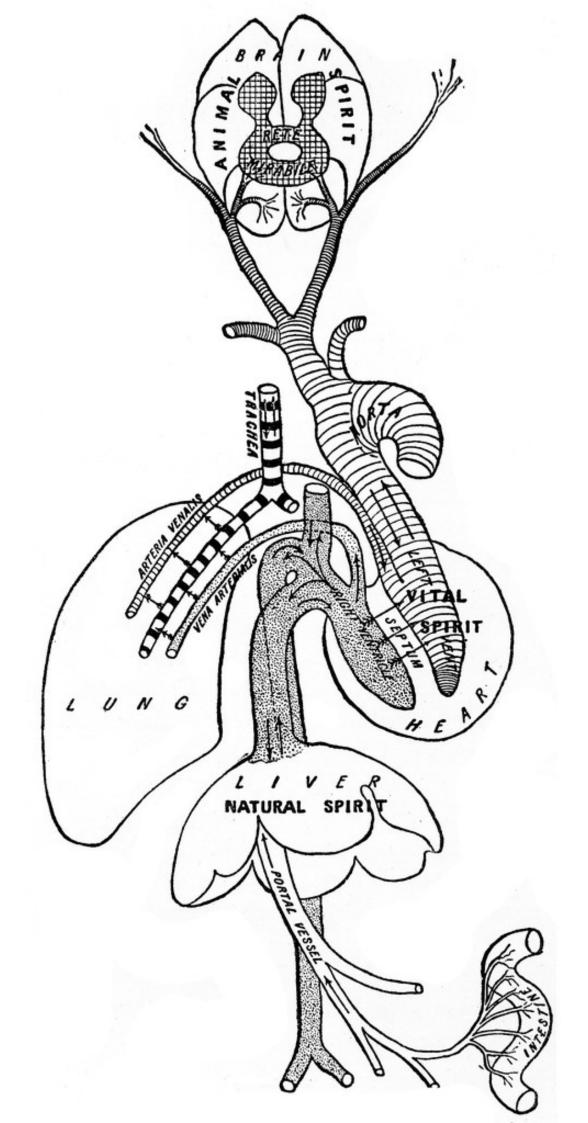

## M0000376: Galen's "Physiological system", from Singer: The evolution of anatomy