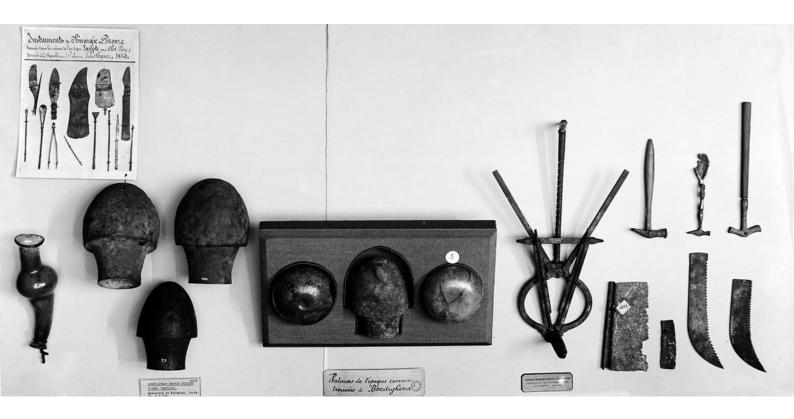

## M0000357: Greco-Roman cupping vessels and Roman bronze rectal speculum

## **Publication/Creation**

1929

## **Persistent URL**

https://wellcomecollection.org/works/abast9w2

## License and attribution

You have permission to make copies of this work under a Creative Commons, Attribution license.

This licence permits unrestricted use, distribution, and reproduction in any medium, provided the original author and source are credited. See the Legal Code for further information.

Image source should be attributed as specified in the full catalogue record. If no source is given the image should be attributed to Wellcome Collection.