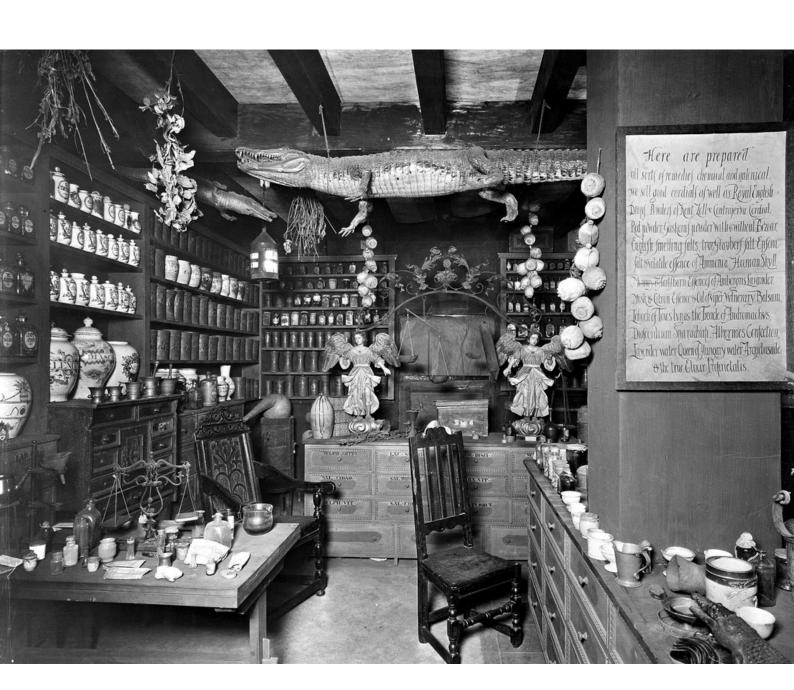

## M0000661: interior of a reconstructed apothecary's shop from 1625

## **Publication/Creation**

28 December 1929

## **Persistent URL**

https://wellcomecollection.org/works/y9gdqwam

## License and attribution

You have permission to make copies of this work under a Creative Commons, Attribution license.

This licence permits unrestricted use, distribution, and reproduction in any medium, provided the original author and source are credited. See the Legal Code for further information.

Image source should be attributed as specified in the full catalogue record. If no source is given the image should be attributed to Wellcome Collection.