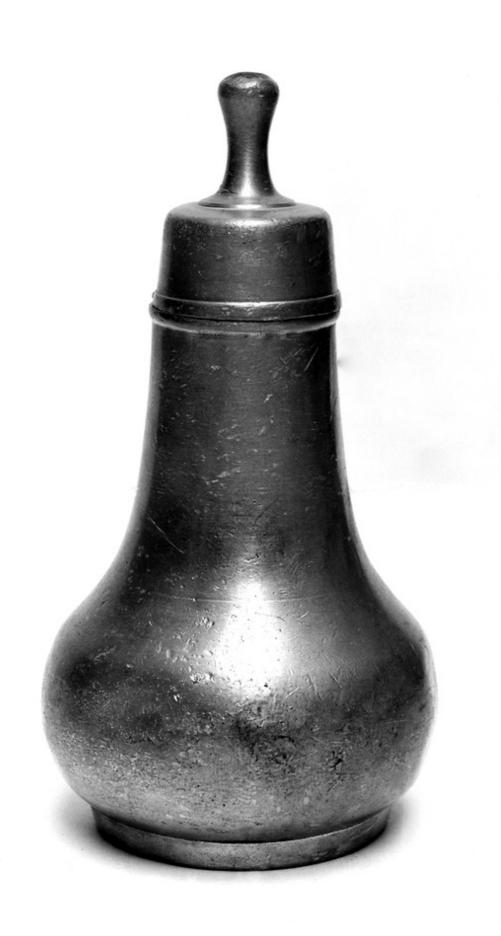

## M0000476: Pewter feeding bottle, 18th century

## **Publication/Creation**

1929

## **Persistent URL**

https://wellcomecollection.org/works/jez2bfyw

## License and attribution

You have permission to make copies of this work under a Creative Commons, Attribution license.

This licence permits unrestricted use, distribution, and reproduction in any medium, provided the original author and source are credited. See the Legal Code for further information.

Image source should be attributed as specified in the full catalogue record. If no source is given the image should be attributed to Wellcome Collection.