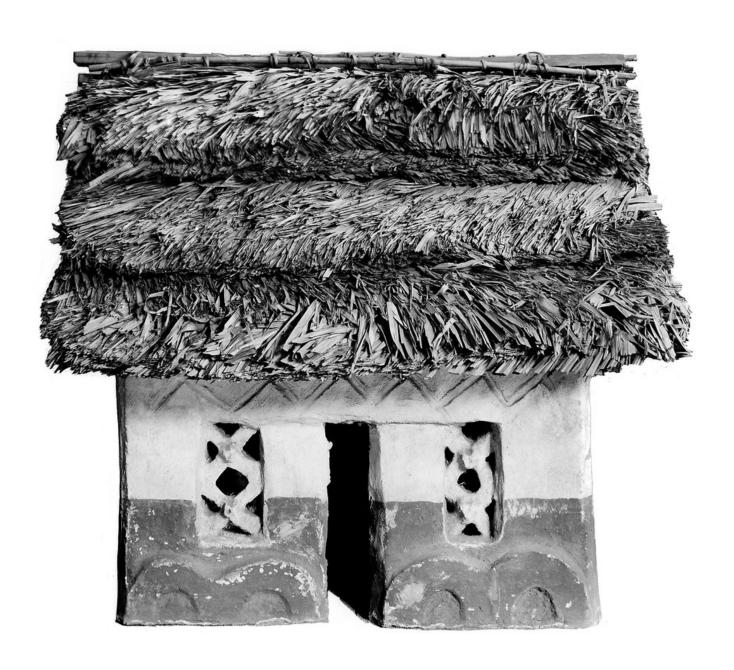

## M0000475: Model of a a mud and thatch African hut, Gold Coast

## **Publication/Creation**

1929

## **Persistent URL**

https://wellcomecollection.org/works/gep8wr7u

## License and attribution

You have permission to make copies of this work under a Creative Commons, Attribution license.

This licence permits unrestricted use, distribution, and reproduction in any medium, provided the original author and source are credited. See the Legal Code for further information.

Image source should be attributed as specified in the full catalogue record. If no source is given the image should be attributed to Wellcome Collection.