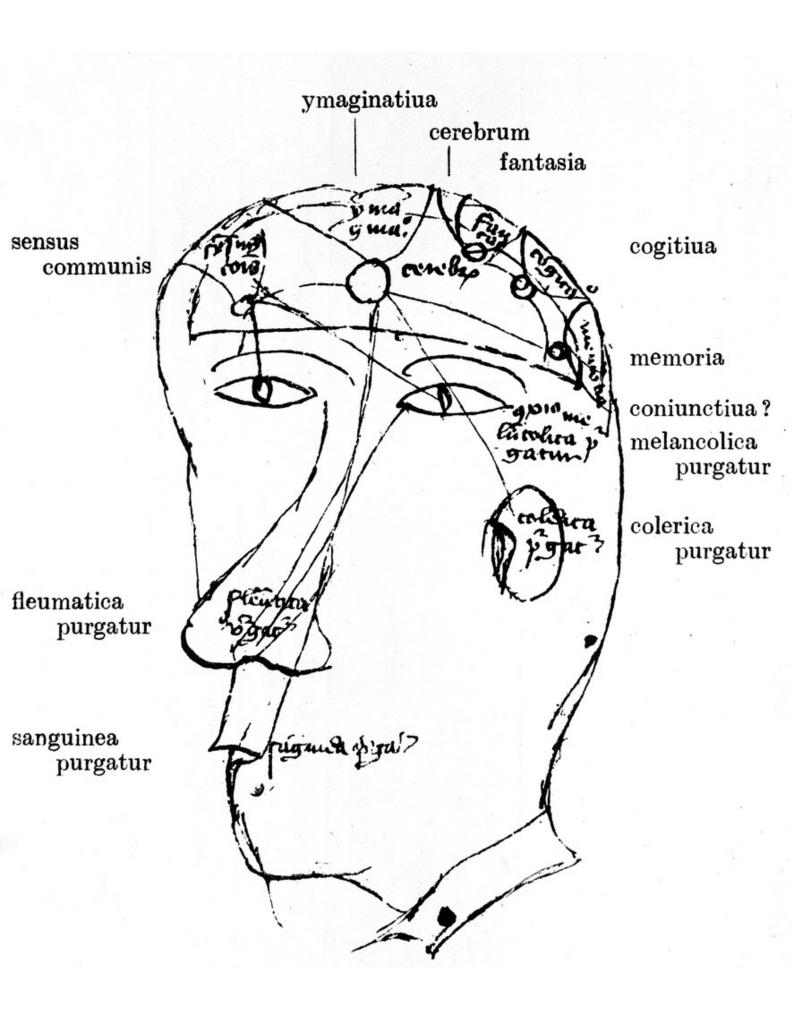

## M0000437: The brain, and ways of excretion of humours, from Singer: Studies in the history and method of science