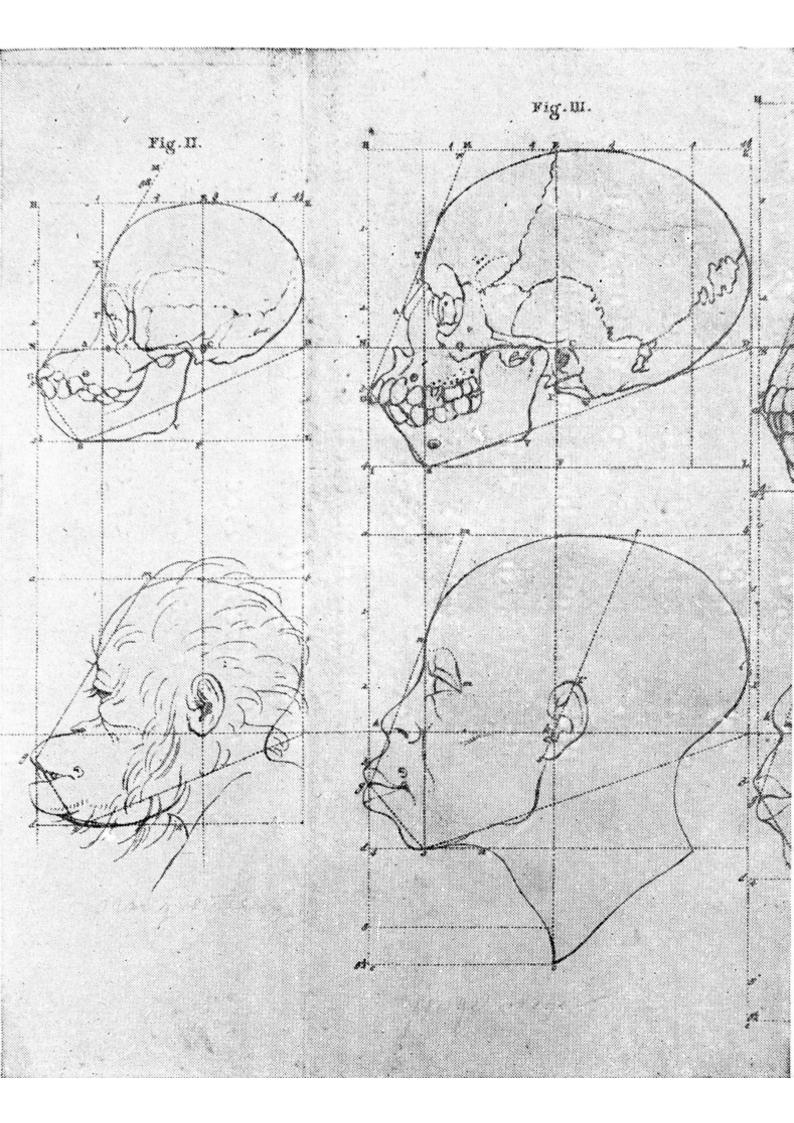

M0000372: "Optic Angle in chimpanzee and Negro", from de Lint: Atlas of the History of Medicine.