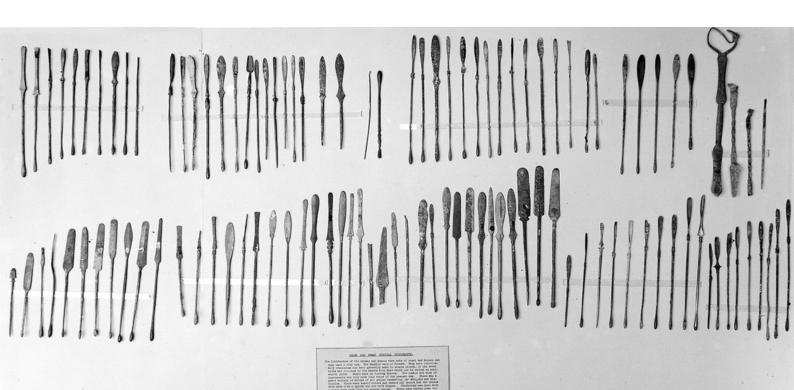

## M0000360: Greek and Roman surgical instruments

## **Publication/Creation**

1929

## **Persistent URL**

https://wellcomecollection.org/works/c3xtg7kq

## License and attribution

You have permission to make copies of this work under a Creative Commons, Attribution license.

This licence permits unrestricted use, distribution, and reproduction in any medium, provided the original author and source are credited. See the Legal Code for further information.

Image source should be attributed as specified in the full catalogue record. If no source is given the image should be attributed to Wellcome Collection.