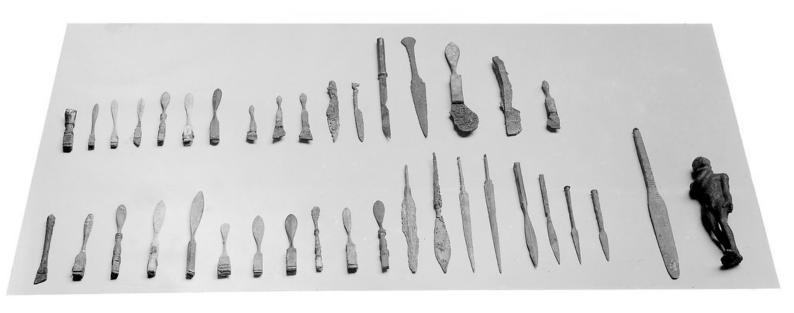

## M0000355: Greek and Roman surgical instruments

## **Publication/Creation**

1929

## **Persistent URL**

https://wellcomecollection.org/works/q7frtnsc

## License and attribution

You have permission to make copies of this work under a Creative Commons, Attribution license.

This licence permits unrestricted use, distribution, and reproduction in any medium, provided the original author and source are credited. See the Legal Code for further information.

Image source should be attributed as specified in the full catalogue record. If no source is given the image should be attributed to Wellcome Collection.