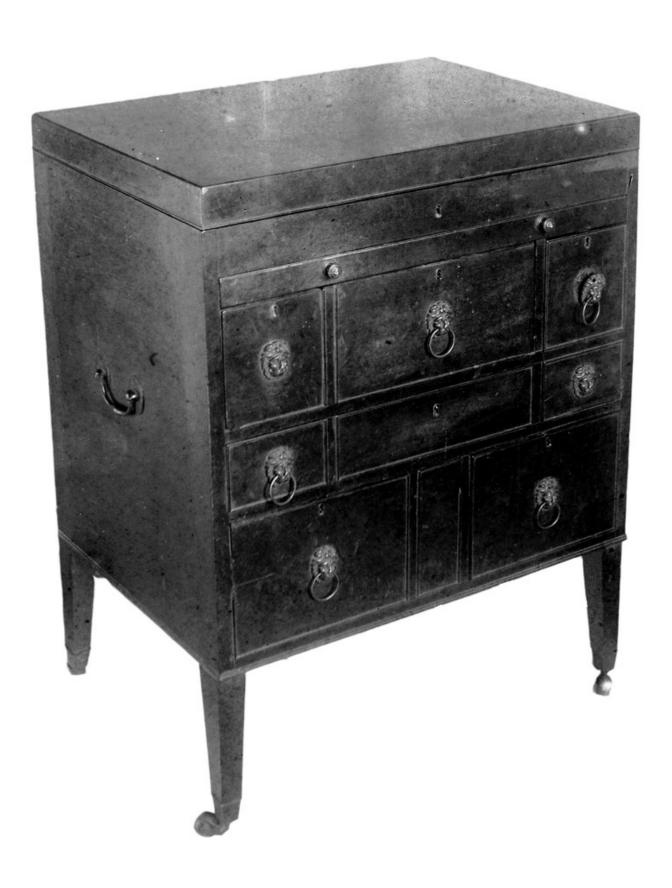

## M0000300: Horatio Nelson's toilet cabinet from H.M.S. Victory

## **Publication/Creation**

August 1929

## **Persistent URL**

https://wellcomecollection.org/works/wvs4e4qs

## License and attribution

You have permission to make copies of this work under a Creative Commons, Attribution license.

This licence permits unrestricted use, distribution, and reproduction in any medium, provided the original author and source are credited. See the Legal Code for further information.

Image source should be attributed as specified in the full catalogue record. If no source is given the image should be attributed to Wellcome Collection.