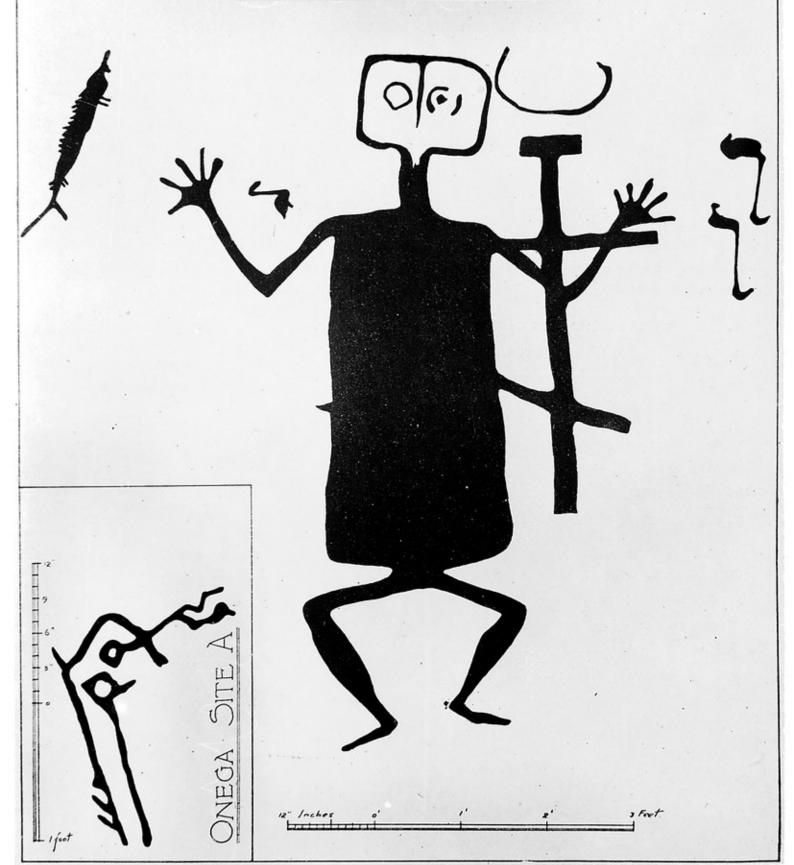

## M0000444: Bronze age human figure from Lake Onega region, North Russia

# ONEGA SITE A.