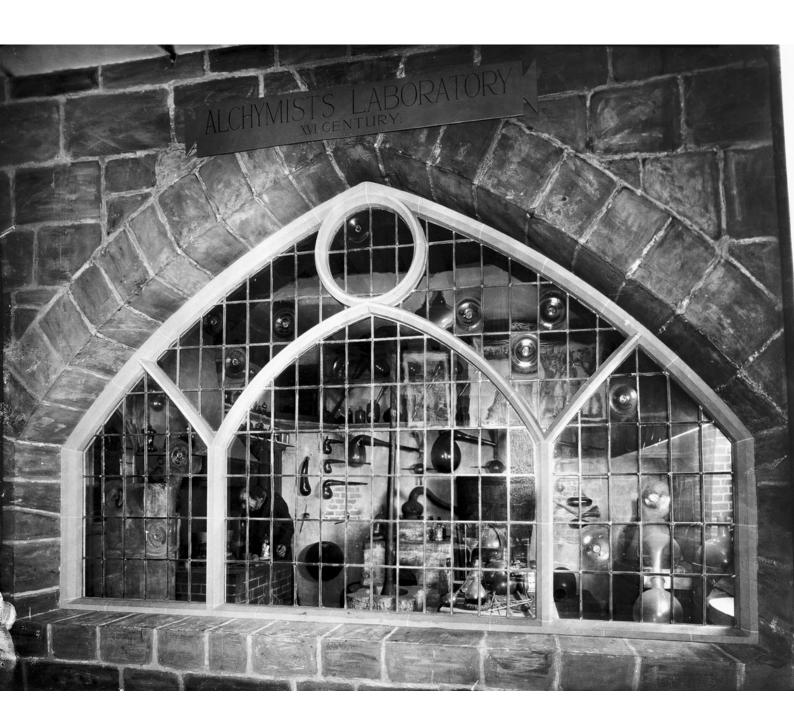

## M0000659: Reconstruction of a 17th century alchemist's laboratory

## **Publication/Creation**

28 December 1929

## **Persistent URL**

https://wellcomecollection.org/works/de7rc3hj

## License and attribution

You have permission to make copies of this work under a Creative Commons, Attribution license.

This licence permits unrestricted use, distribution, and reproduction in any medium, provided the original author and source are credited. See the Legal Code for further information.

Image source should be attributed as specified in the full catalogue record. If no source is given the image should be attributed to Wellcome Collection.