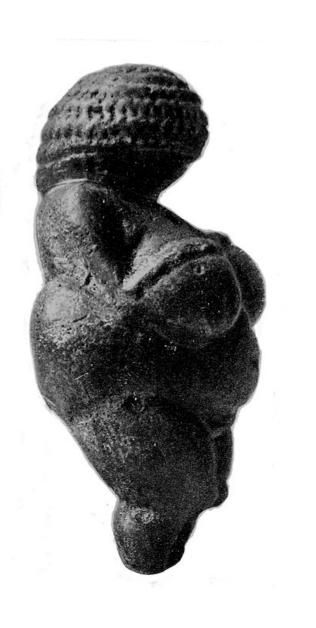

## M0000440: Female Paleolithic figurine: Venus of Willendorf

## **Publication/Creation**

1929

## **Persistent URL**

https://wellcomecollection.org/works/r7mywrws

## License and attribution

Conditions of use: it is possible this item is protected by copyright and/or related rights. You are free to use this item in any way that is permitted by the copyright and related rights legislation that applies to your use. For other uses you need to obtain permission from the rights-holder(s).



Wellcome Collection 183 Euston Road London NW1 2BE UK T +44 (0)20 7611 8722 E library@wellcomecollection.org https://wellcomecollection.org