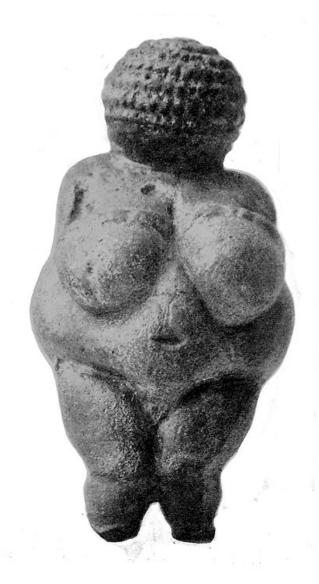

## M0000440: Female Paleolithic figurine: Venus of Willendorf

## **Publication/Creation**

1929

## **Persistent URL**

https://wellcomecollection.org/works/r7mywrws

## License and attribution

Conditions of use: it is possible this item is protected by copyright and/or related rights. You are free to use this item in any way that is permitted by the copyright and related rights legislation that applies to your use. For other uses you need to obtain permission from the rights-holder(s).



Wellcome Collection 183 Euston Road London NW1 2BE UK T +44 (0)20 7611 8722 E library@wellcomecollection.org https://wellcomecollection.org