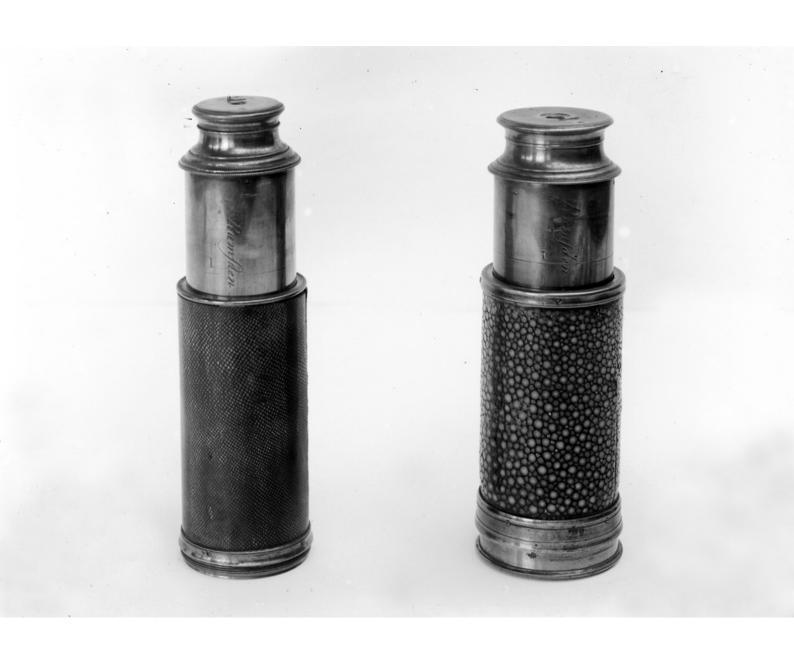

## M0000244: Nachet collection: two spy glasses

## **Publication/Creation**

August 1929

## **Persistent URL**

https://wellcomecollection.org/works/vfw9m62c

## License and attribution

You have permission to make copies of this work under a Creative Commons, Attribution license.

This licence permits unrestricted use, distribution, and reproduction in any medium, provided the original author and source are credited. See the Legal Code for further information.

Image source should be attributed as specified in the full catalogue record. If no source is given the image should be attributed to Wellcome Collection.