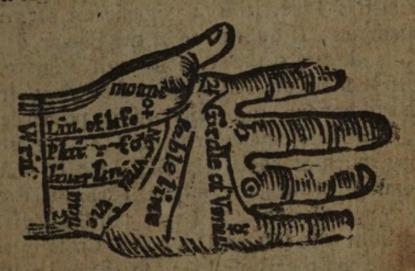

and short, with a sharp Heel, and fat Thighs, denote Madness or Frenzy to happen to that Party.

Of the Feet.) Small and flender Feet denote Hardness,

but the Feet full of Flesh declare Foolishness.

II. Of Palmestry, shewing the various Judgments made from the Hande

Shall next fay fomething of Palmestry, which is a Judgment made of the Condicions, Inclinations, and Fortunes of Men and Women, from the various Lines and Characters, which Nature has imprinted in the Hand, which are almost as various as the Hands that have them. And to render what I shall say more plain, I will in the fift place present the Scheme or Figure of a Hand, and explain the various Lines therein.

By this Figure the Reader will see that one of the Lines. and which indeed is reckoned the Principal, is called the



Line of Life; this Line incloses the Thumb, separating its from the hollow of the Hand. The next to it, which is called the Natural Line, takes its Beginning from the rifing of the Fore-finger, near the Line of Life, and reaches to the Table-Line, and generally makes a Triangle thus, A. The Table-Line, commonly called the Line of Fortune, begins under the little Finger, and ends near the middle Finger. The Girdle of lenus, which is another Line to called, begins near the Joint of the little Finger, and ends between the Fore-finger and the middle Finger. The Line of Death is that which plainly appears in a Counter-Line to that of Life, and is by some called the Sister line, ending usually at the other Ends: For when the Line of Life is ended, Death comes, and it can go no farther. There a