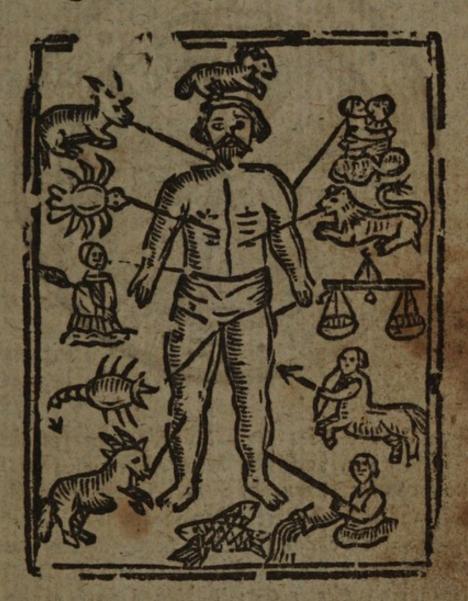

### The First Part.

Signs and Planets, and other Celestial Constellations on the Bodies of Men, Women, and Children; and the mighty Influences they have upon the teat are born under them.

NE Part of the Wisdom of the Ancients confisted in their Observations of several Days and Times, and from thence to retelling such good and bad Events, as from long Experience sey sound always to follow: And therefore revising that Ancient Astrologers have said, which I sound very efective, I have myself made an exact Judgment of that should befal Men, Women, and Children, by the say of the Week on which the first Day of the Year appened to fall; As if it happened to fall on a Sunday.] The Winter sollowing shall be pleasant, the