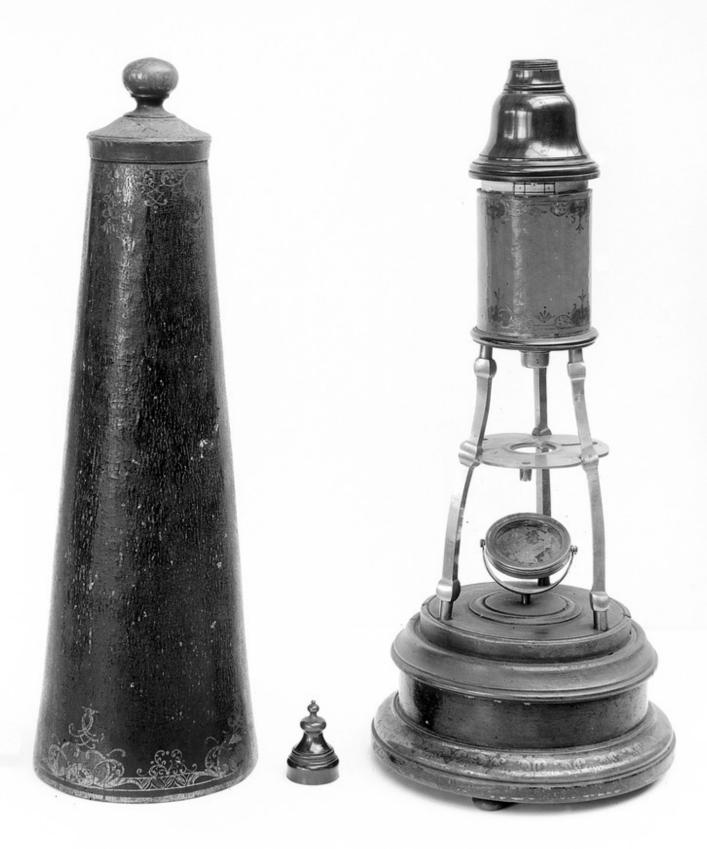

## M0000221: Nachet collection: Culpeper microscope in conical case

## **Publication/Creation**

August 1929

## **Persistent URL**

https://wellcomecollection.org/works/bfb42suj

## License and attribution

You have permission to make copies of this work under a Creative Commons, Attribution license.

This licence permits unrestricted use, distribution, and reproduction in any medium, provided the original author and source are credited. See the Legal Code for further information.

Image source should be attributed as specified in the full catalogue record. If no source is given the image should be attributed to Wellcome Collection.