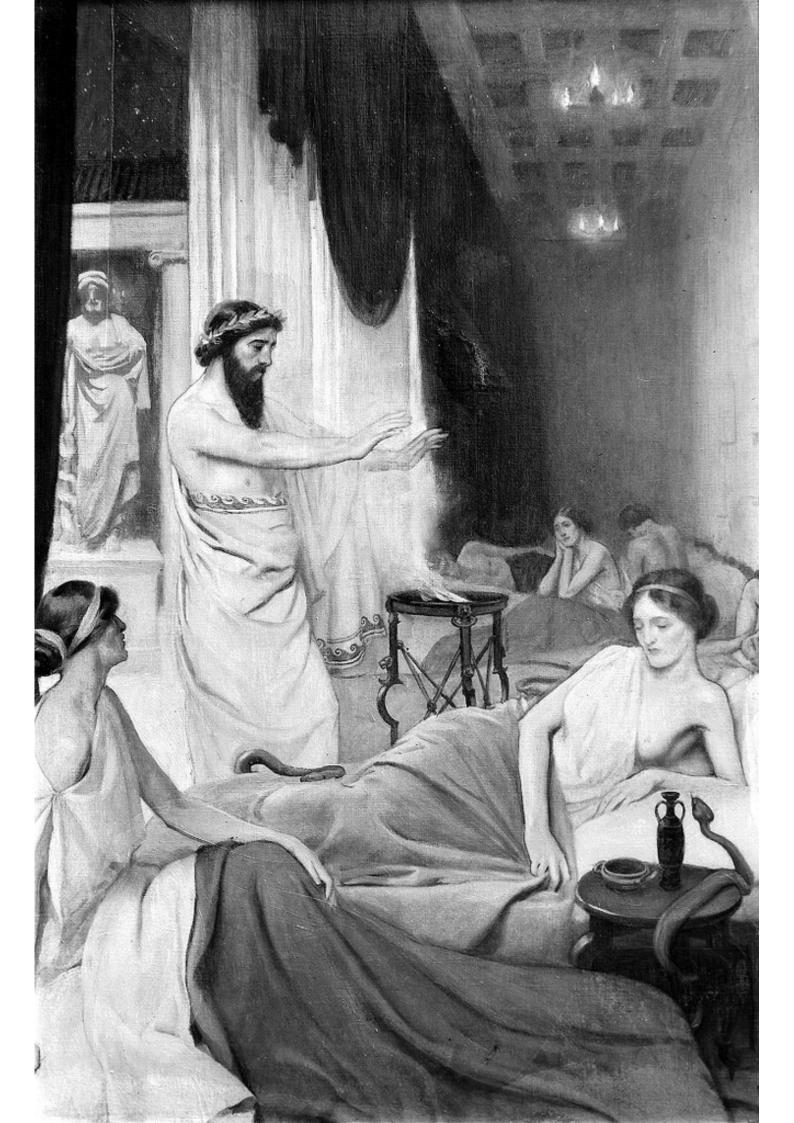

## M0000141: Patients sleeping in the temple of Aesculapius at Epidaurus

## **Publication/Creation**

19 July 1929

## **Persistent URL**

https://wellcomecollection.org/works/v47xuncd

## License and attribution

This material has been provided by Wellcome Library; GB. where the originals may be consulted.

You have permission to make copies of this work under a Creative Commons, Attribution license.

This licence permits unrestricted use, distribution, and reproduction in any medium, provided the original author and source are credited. See the Legal Code for further information.

Image source should be attributed as specified in the full catalogue record. If no source is given the image should be attributed to Wellcome Collection.