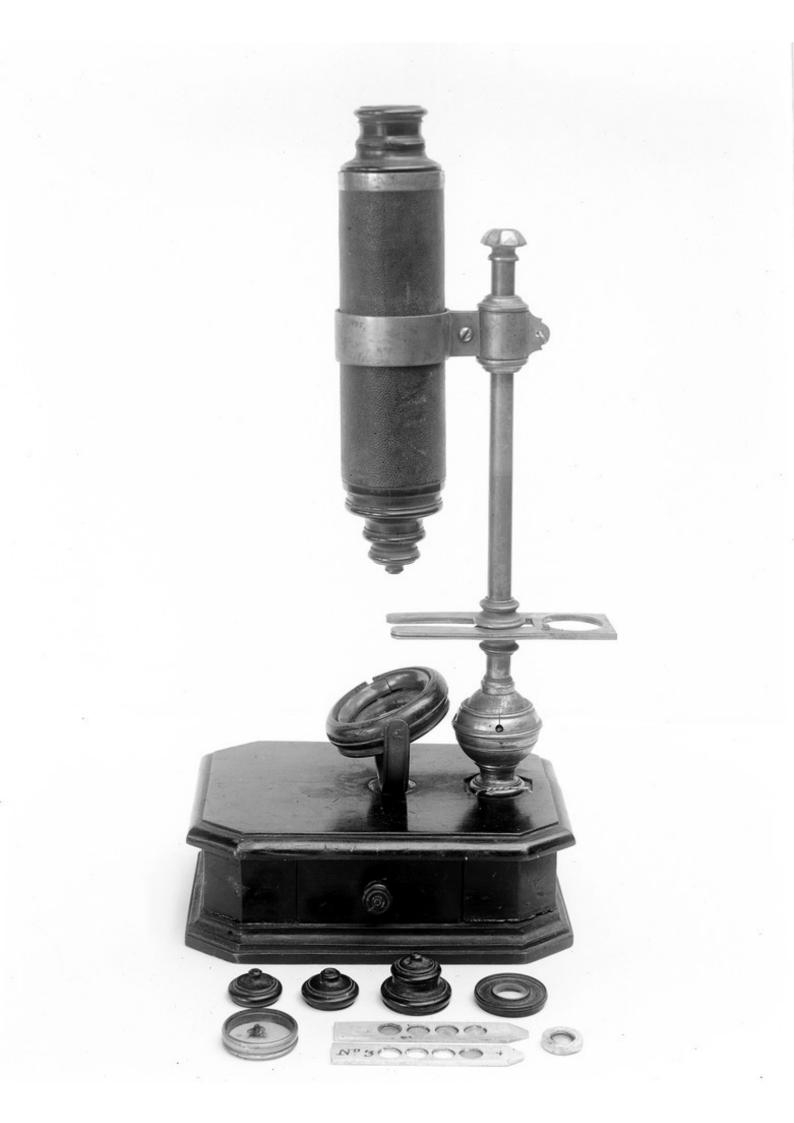

## M0000216: Natchet Collection: Boxfoot microscope with ball-socketed pillar

## **Publication/Creation**

August 1929

## **Persistent URL**

https://wellcomecollection.org/works/wqx4rbe5

## License and attribution

You have permission to make copies of this work under a Creative Commons, Attribution license.

This licence permits unrestricted use, distribution, and reproduction in any medium, provided the original author and source are credited. See the Legal Code for further information.

Image source should be attributed as specified in the full catalogue record. If no source is given the image should be attributed to Wellcome Collection.



Wellcome Collection 183 Euston Road London NW1 2BE UK T +44 (0)20 7611 8722 E library@wellcomecollection.org https://wellcomecollection.org