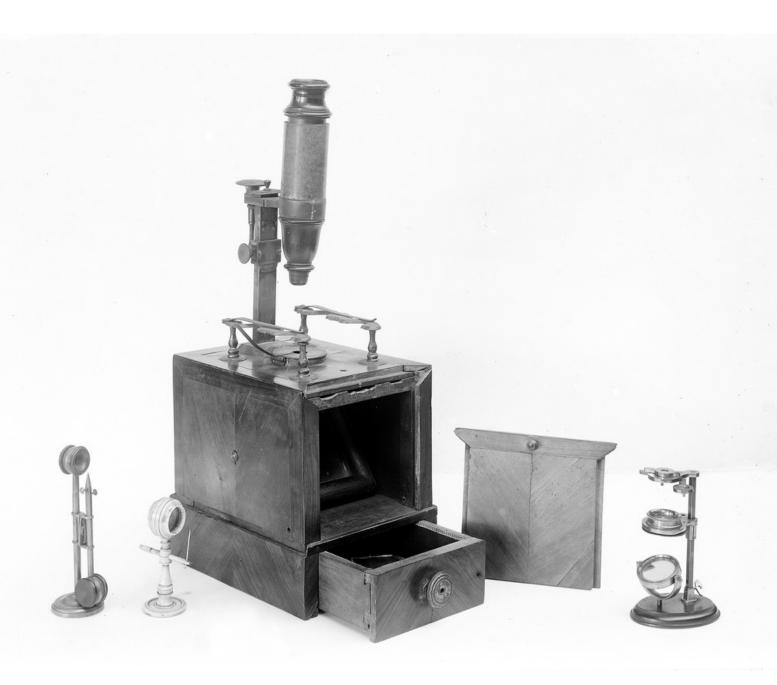

## M0000217: Nachet collection: boxfoot microscope with rectangular mirror

## **Publication/Creation**

August 1929

## **Persistent URL**

https://wellcomecollection.org/works/pv22anqk

## License and attribution

You have permission to make copies of this work under a Creative Commons, Attribution license.

This licence permits unrestricted use, distribution, and reproduction in any medium, provided the original author and source are credited. See the Legal Code for further information.

Image source should be attributed as specified in the full catalogue record. If no source is given the image should be attributed to Wellcome Collection.