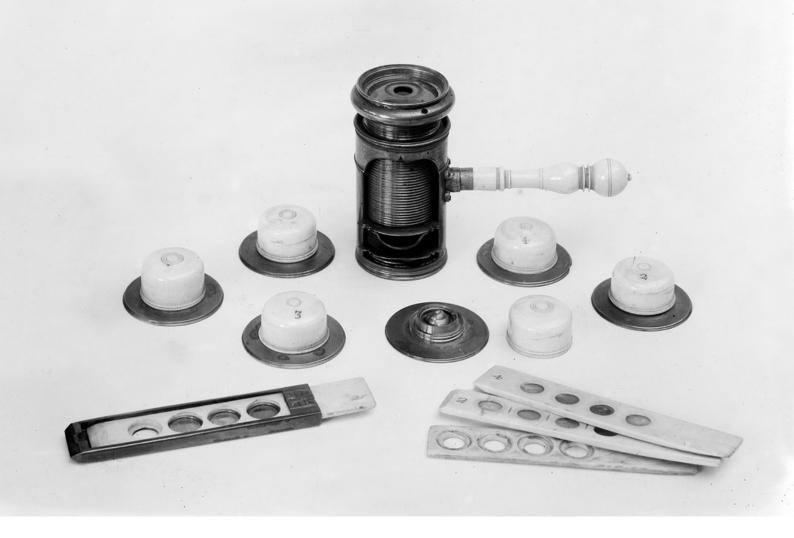

## M0000209: Nachet collection: screwbarrel microscope

## **Publication/Creation**

August 1929

## **Persistent URL**

https://wellcomecollection.org/works/sauen6gh

## License and attribution

This material has been provided by Wellcome Library; GB. where the originals may be consulted.

You have permission to make copies of this work under a Creative Commons, Attribution license.

This licence permits unrestricted use, distribution, and reproduction in any medium, provided the original author and source are credited. See the Legal Code for further information.

Image source should be attributed as specified in the full catalogue record. If no source is given the image should be attributed to Wellcome Collection.