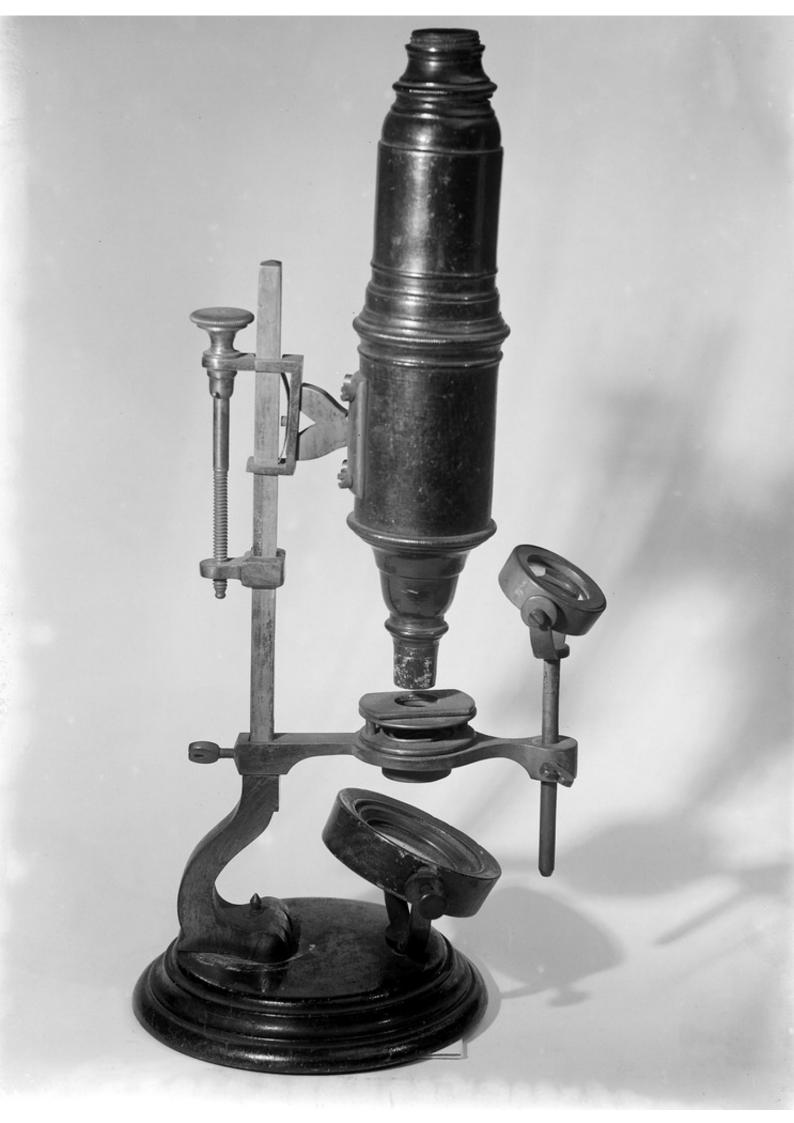

## M0000191: Nachet collection: wooden cuff microscope

## **Publication/Creation**

August 1929

## **Persistent URL**

https://wellcomecollection.org/works/qfxpsbnu

## License and attribution

This material has been provided by Wellcome Library; GB. where the originals may be consulted.

You have permission to make copies of this work under a Creative Commons, Attribution license.

This licence permits unrestricted use, distribution, and reproduction in any medium, provided the original author and source are credited. See the Legal Code for further information.

Image source should be attributed as specified in the full catalogue record. If no source is given the image should be attributed to Wellcome Collection.