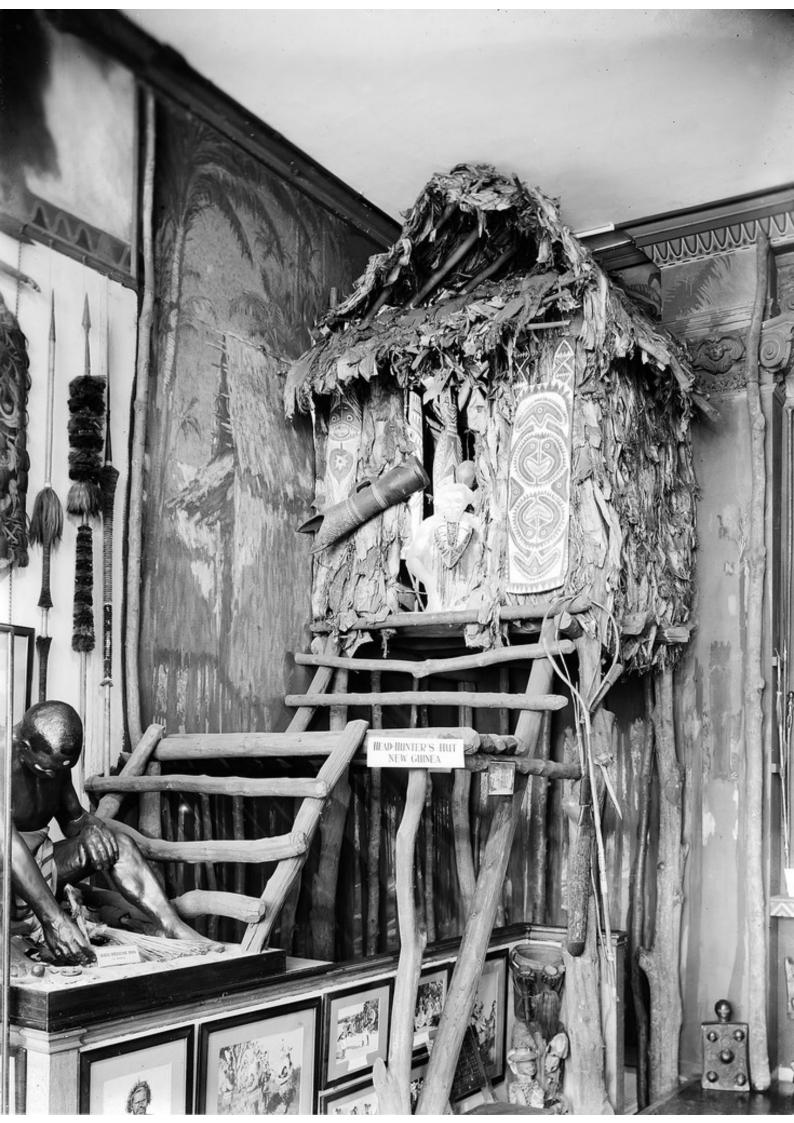

## M0000165: Headhunters' hut on display in the Wellcome Historical Medical Museum