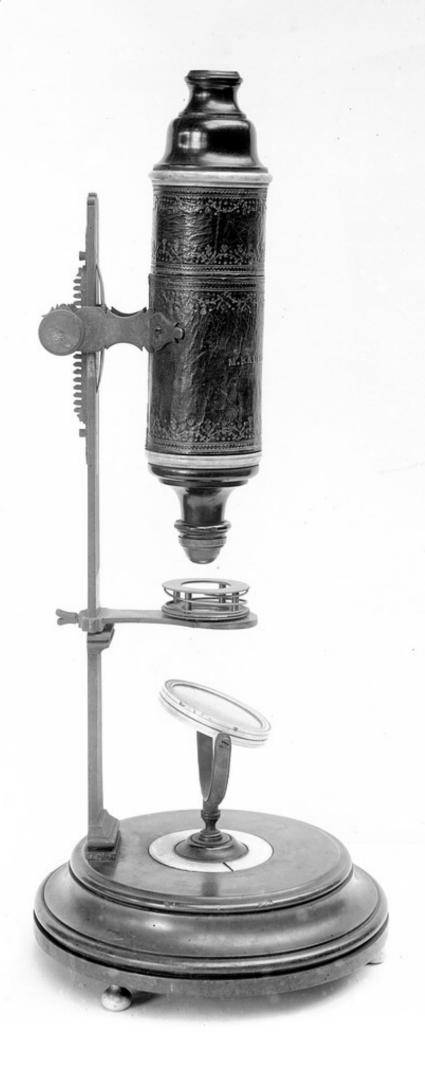

## M0000218: Nachet collection: compound monocular microscope

## **Publication/Creation**

August 1929

## **Persistent URL**

https://wellcomecollection.org/works/nkv4qcwf

## License and attribution

You have permission to make copies of this work under a Creative Commons, Attribution license.

This licence permits unrestricted use, distribution, and reproduction in any medium, provided the original author and source are credited. See the Legal Code for further information.

Image source should be attributed as specified in the full catalogue record. If no source is given the image should be attributed to Wellcome Collection.