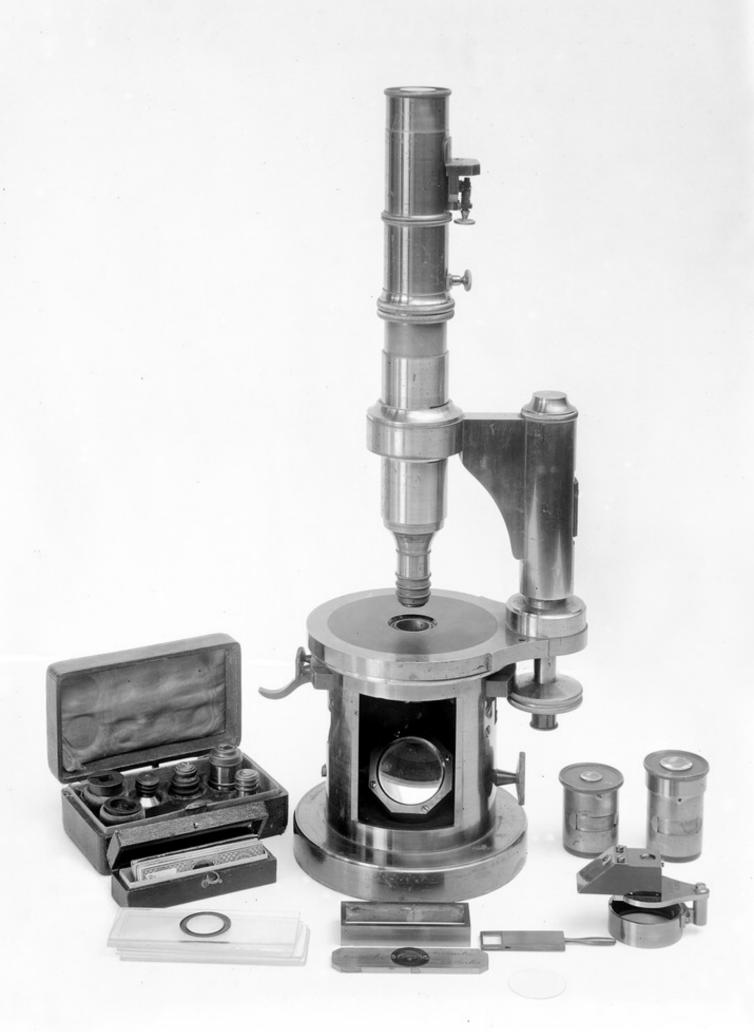

## M0000240: Compound moncular microscope

## **Publication/Creation**

August 1929

## **Persistent URL**

https://wellcomecollection.org/works/tdh9hn8k

## License and attribution

You have permission to make copies of this work under a Creative Commons, Attribution license.

This licence permits unrestricted use, distribution, and reproduction in any medium, provided the original author and source are credited. See the Legal Code for further information.

Image source should be attributed as specified in the full catalogue record. If no source is given the image should be attributed to Wellcome Collection.