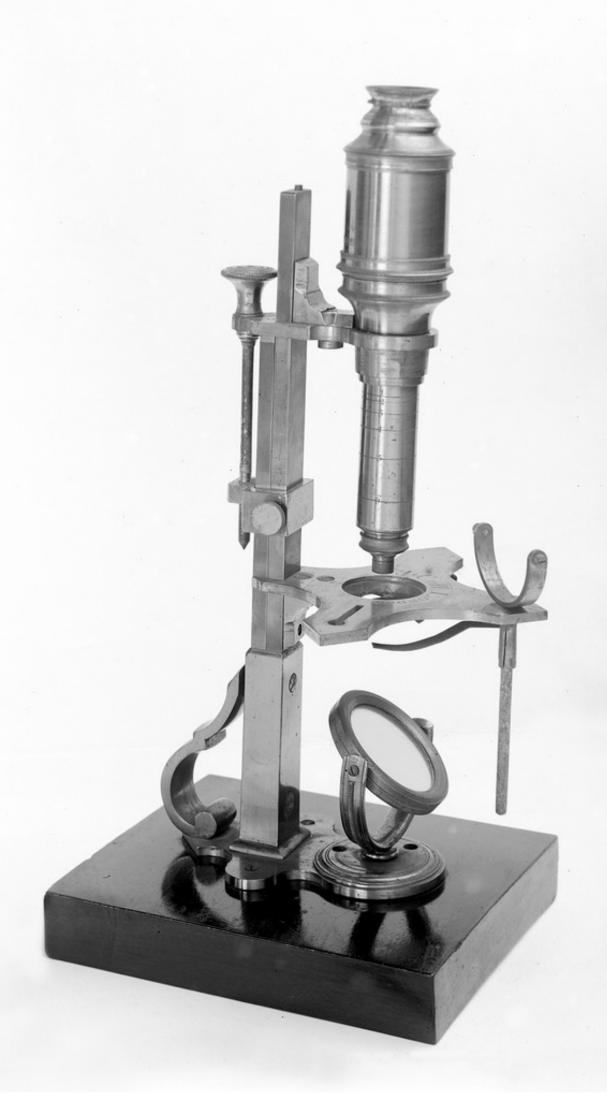

## M0000229: Nachet collection: Cuff microscope

## **Publication/Creation**

August 1929

## **Persistent URL**

https://wellcomecollection.org/works/ybtk492x

## License and attribution

You have permission to make copies of this work under a Creative Commons, Attribution license.

This licence permits unrestricted use, distribution, and reproduction in any medium, provided the original author and source are credited. See the Legal Code for further information.

Image source should be attributed as specified in the full catalogue record. If no source is given the image should be attributed to Wellcome Collection.