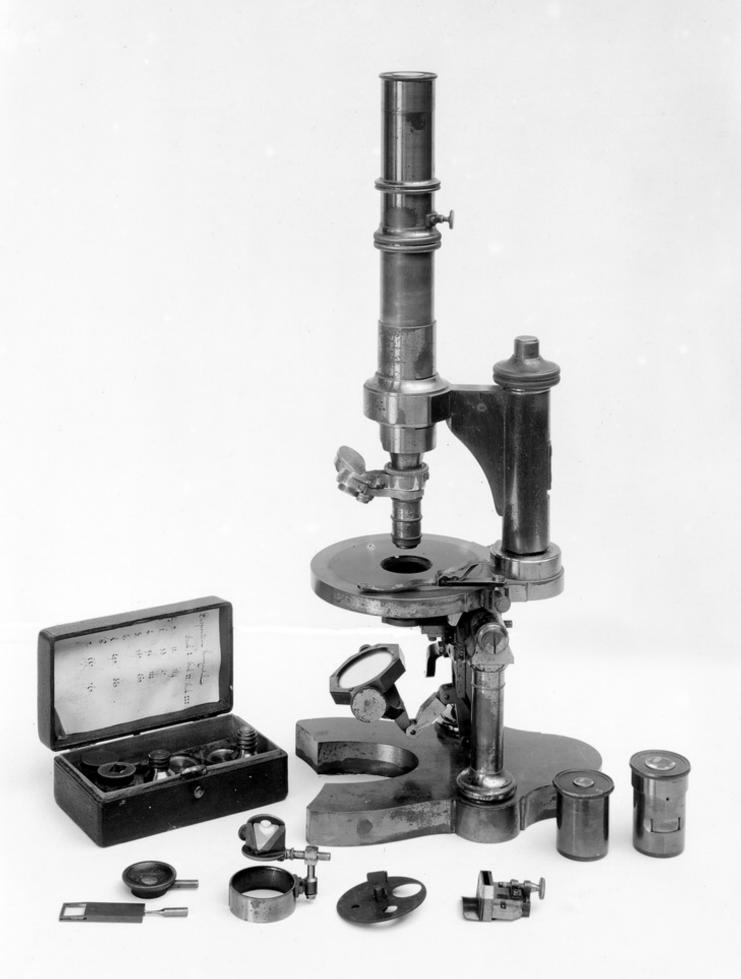

## M0000241: Compound monocular microscope

## **Publication/Creation**

August 1929

## **Persistent URL**

https://wellcomecollection.org/works/dz7w4g8s

## License and attribution

You have permission to make copies of this work under a Creative Commons, Attribution license.

This licence permits unrestricted use, distribution, and reproduction in any medium, provided the original author and source are credited. See the Legal Code for further information.

Image source should be attributed as specified in the full catalogue record. If no source is given the image should be attributed to Wellcome Collection.