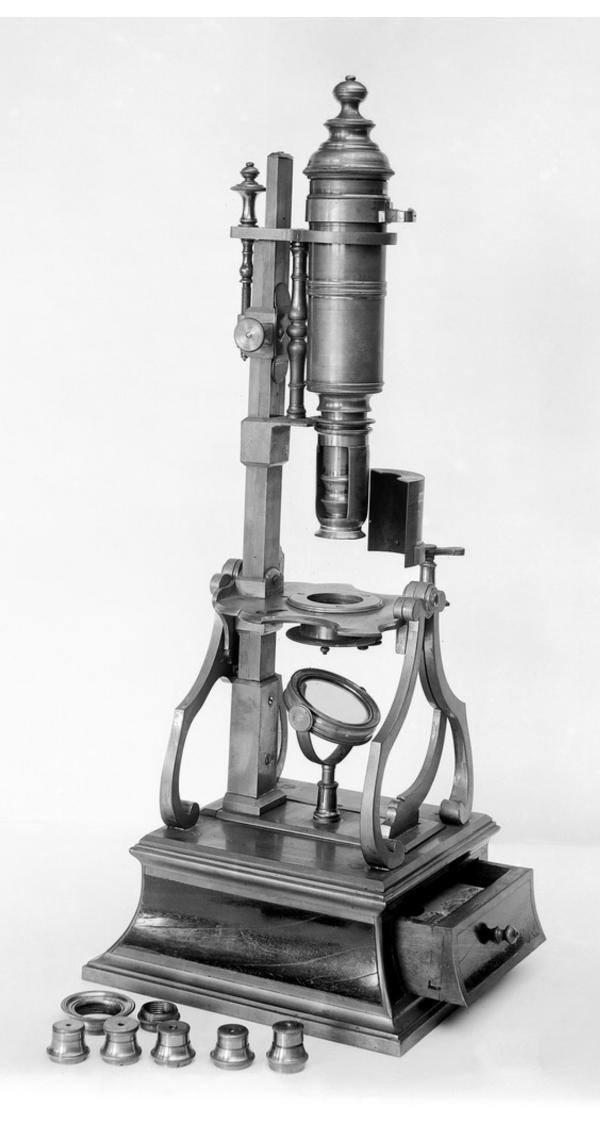

## M0000212: Nachet collection: Dellebarre microscope

## **Publication/Creation**

August 1929

## **Persistent URL**

https://wellcomecollection.org/works/s5pw52dr

## License and attribution

This material has been provided by Wellcome Library; GB. where the originals may be consulted.

You have permission to make copies of this work under a Creative Commons, Attribution license.

This licence permits unrestricted use, distribution, and reproduction in any medium, provided the original author and source are credited. See the Legal Code for further information.

Image source should be attributed as specified in the full catalogue record. If no source is given the image should be attributed to Wellcome Collection.