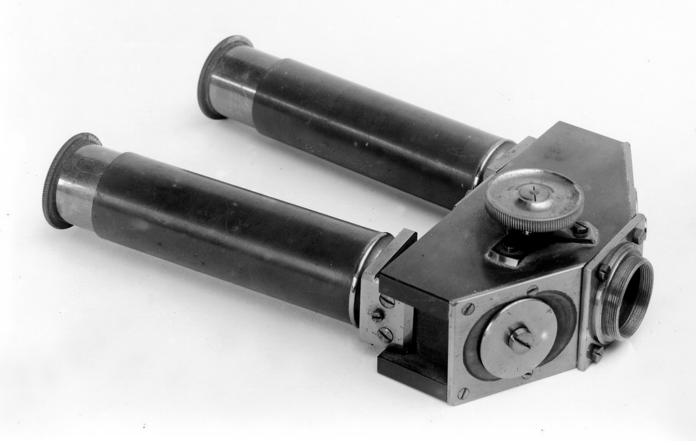

## M0000232: Nachet collection: eyepiece, double of Hartnack.

## **Publication/Creation**

August 1929

## **Persistent URL**

https://wellcomecollection.org/works/emuaxrmm

## License and attribution

You have permission to make copies of this work under a Creative Commons, Attribution license.

This licence permits unrestricted use, distribution, and reproduction in any medium, provided the original author and source are credited. See the Legal Code for further information.

Image source should be attributed as specified in the full catalogue record. If no source is given the image should be attributed to Wellcome Collection.