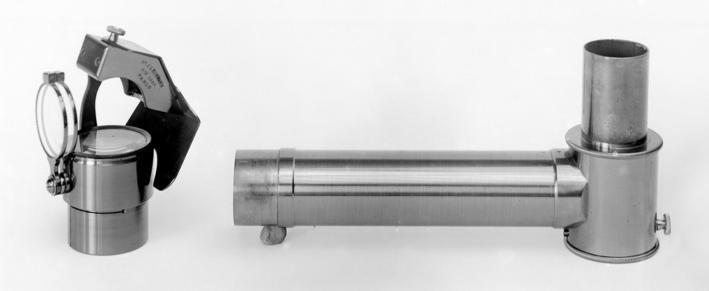

## M0000238: Brass camera lucida

## **Publication/Creation**

August 1929

## **Persistent URL**

https://wellcomecollection.org/works/y883rxqa

## License and attribution

You have permission to make copies of this work under a Creative Commons, Attribution license.

This licence permits unrestricted use, distribution, and reproduction in any medium, provided the original author and source are credited. See the Legal Code for further information.

Image source should be attributed as specified in the full catalogue record. If no source is given the image should be attributed to Wellcome Collection.