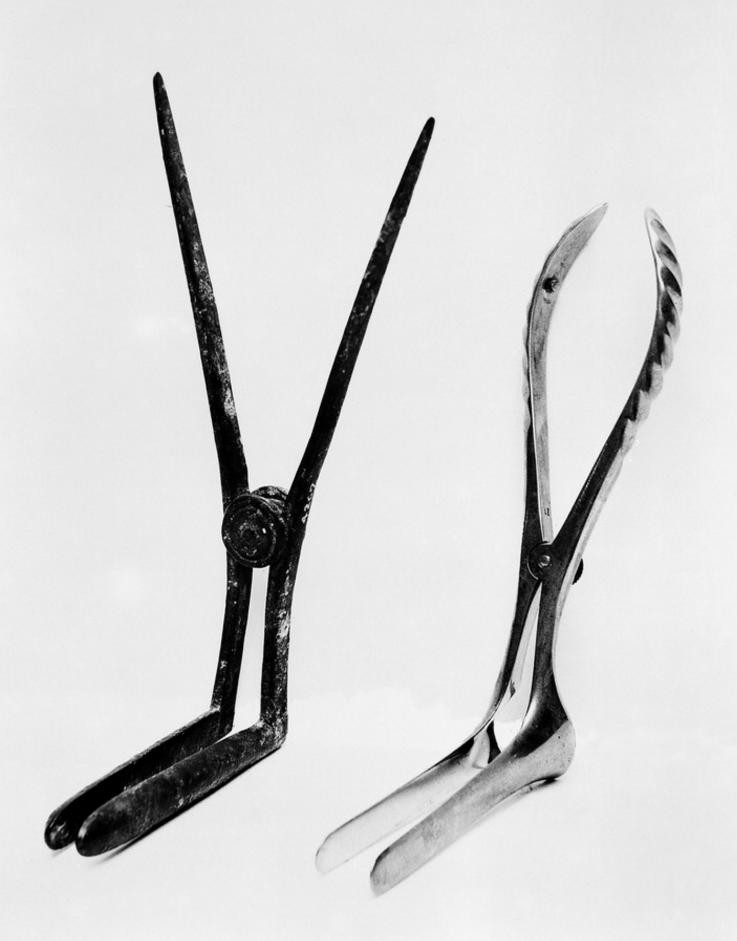

## M0000167: Two nasal speculum, ancient and modern

## **Publication/Creation**

19 July 1929

## **Persistent URL**

https://wellcomecollection.org/works/tu65d4mc

## License and attribution

This material has been provided by Wellcome Library; GB. where the originals may be consulted.

You have permission to make copies of this work under a Creative Commons, Attribution license.

This licence permits unrestricted use, distribution, and reproduction in any medium, provided the original author and source are credited. See the Legal Code for further information.

Image source should be attributed as specified in the full catalogue record. If no source is given the image should be attributed to Wellcome Collection.