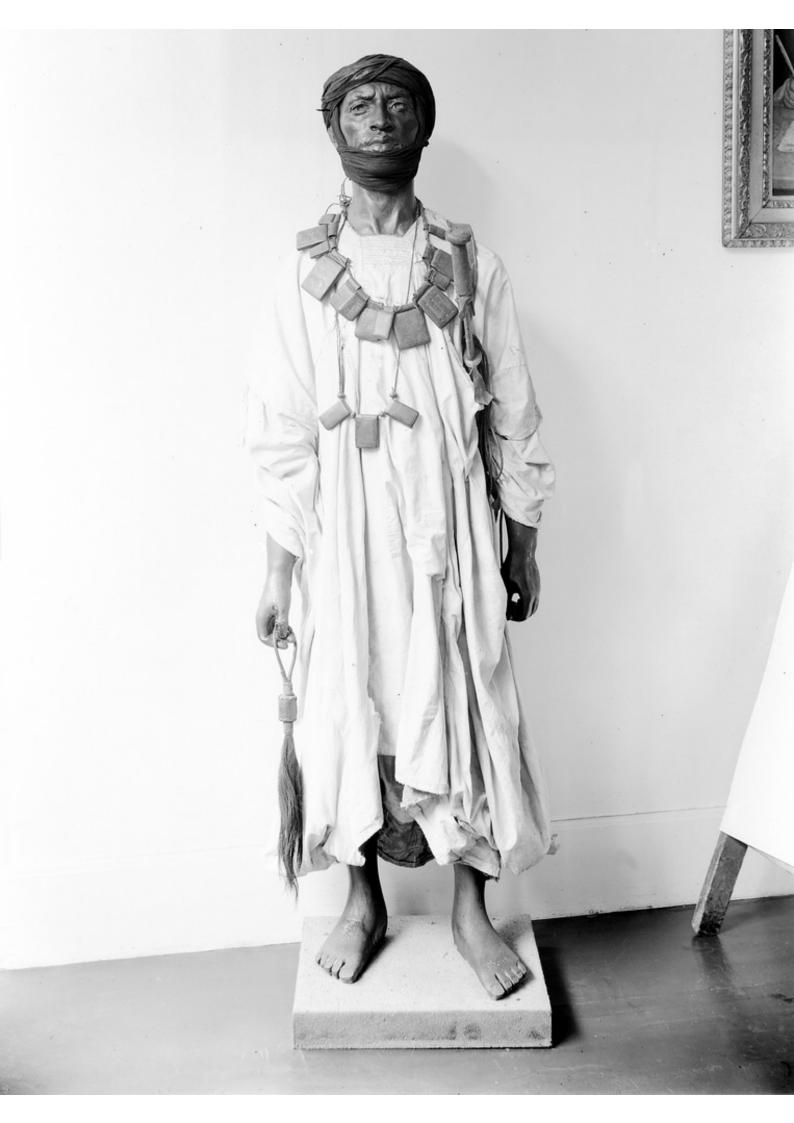

## M0000172: Model of an African medicine man in full costume

## **Publication/Creation**

19 July 1929

## **Persistent URL**

https://wellcomecollection.org/works/e9cyysc4

## License and attribution

You have permission to make copies of this work under a Creative Commons, Attribution license.

This licence permits unrestricted use, distribution, and reproduction in any medium, provided the original author and source are credited. See the Legal Code for further information.

Image source should be attributed as specified in the full catalogue record. If no source is given the image should be attributed to Wellcome Collection.