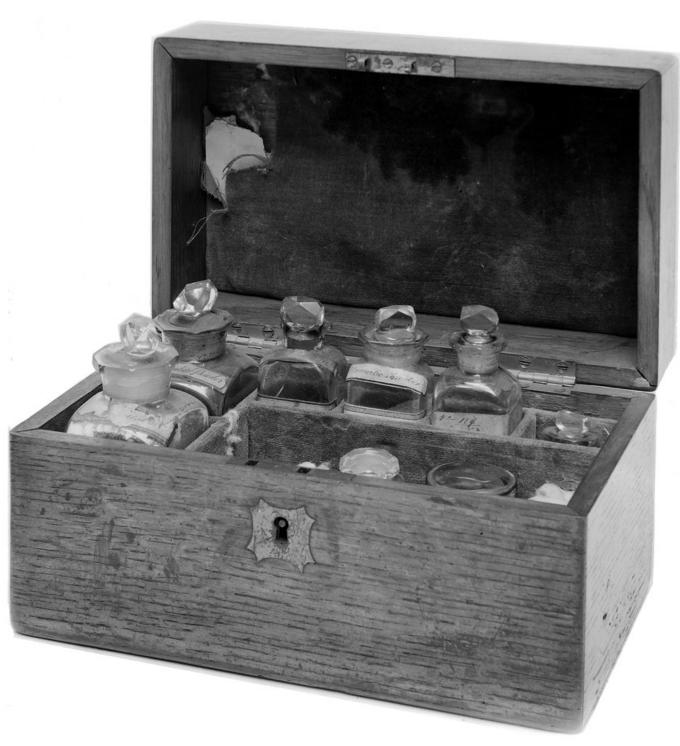

## M0000155: Duke of Wellington's medicine chest

## **Publication/Creation**

19 July 1929

## **Persistent URL**

https://wellcomecollection.org/works/tpkw8z3w

## License and attribution

This material has been provided by Wellcome Library; GB. where the originals may be consulted.

You have permission to make copies of this work under a Creative Commons, Attribution license.

This licence permits unrestricted use, distribution, and reproduction in any medium, provided the original author and source are credited. See the Legal Code for further information.

Image source should be attributed as specified in the full catalogue record. If no source is given the image should be attributed to Wellcome Collection.