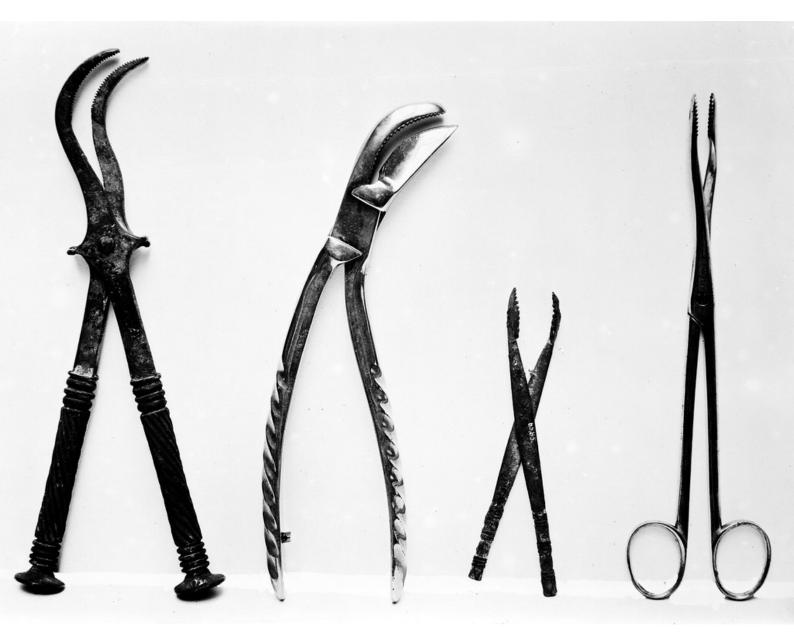

n/Creation**

19 July 1929

## **Persistent URL**

https://wellcomecollection.org/works/faceu7yn

## License and attribution

This material has been provided by Wellcome Library; GB. where the originals may be consulted.

You have permission to make copies of this work under a Creative Commons, Attribution license.

This licence permits unrestricted use, distribution, and reproduction in any medium, provided the original author and source are credited. See the Legal Code for further information.

Image source should be attributed as specified in the full catalogue record. If no source is given the image should be attributed to Wellcome Collection.



Wellcome Collection 183 Euston Road London NW1 2BE UK T +44 (0)20 7611 8722 E library@wellcomecollection.org https://wellcomecollection.org