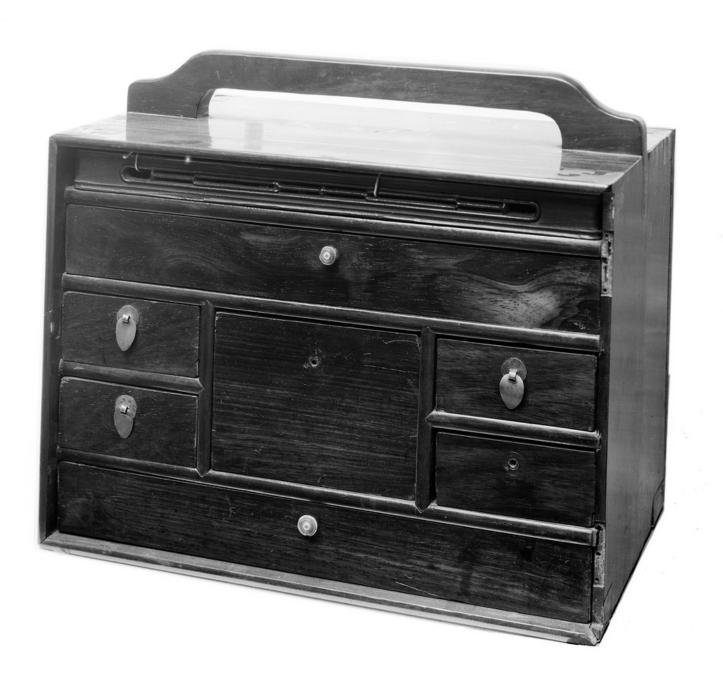

M0000160: Horatio Nelson's medicine chest.

## **Publication/Creation**

19 July 1929

## **Persistent URL**

https://wellcomecollection.org/works/yw8bdn79

## License and attribution

This material has been provided by Wellcome Library; GB. where the originals may be consulted.

You have permission to make copies of this work under a Creative Commons, Attribution license.

This licence permits unrestricted use, distribution, and reproduction in any medium, provided the original author and source are credited. See the Legal Code for further information.

Image source should be attributed as specified in the full catalogue record. If no source is given the image should be attributed to Wellcome Collection.