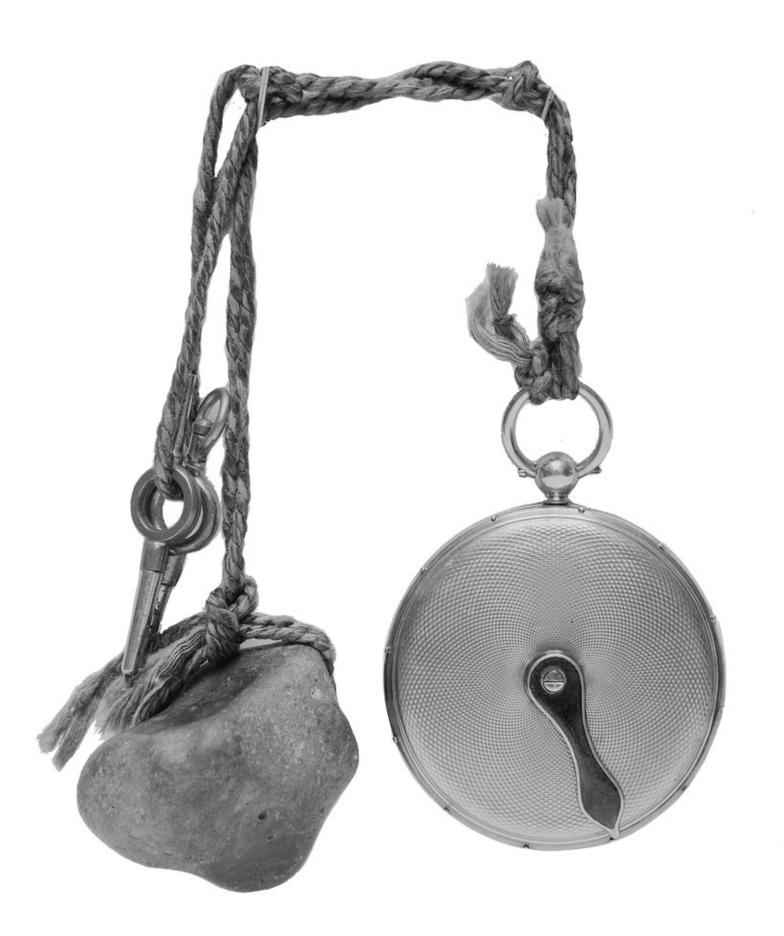

## M0000159: Watch designed for a blind person.

## **Publication/Creation**

19 July 1929

## **Persistent URL**

https://wellcomecollection.org/works/wj2qjd9a

## License and attribution

This material has been provided by Wellcome Library; GB. where the originals may be consulted.

You have permission to make copies of this work under a Creative Commons, Attribution license.

This licence permits unrestricted use, distribution, and reproduction in any medium, provided the original author and source are credited. See the Legal Code for further information.

Image source should be attributed as specified in the full catalogue record. If no source is given the image should be attributed to Wellcome Collection.