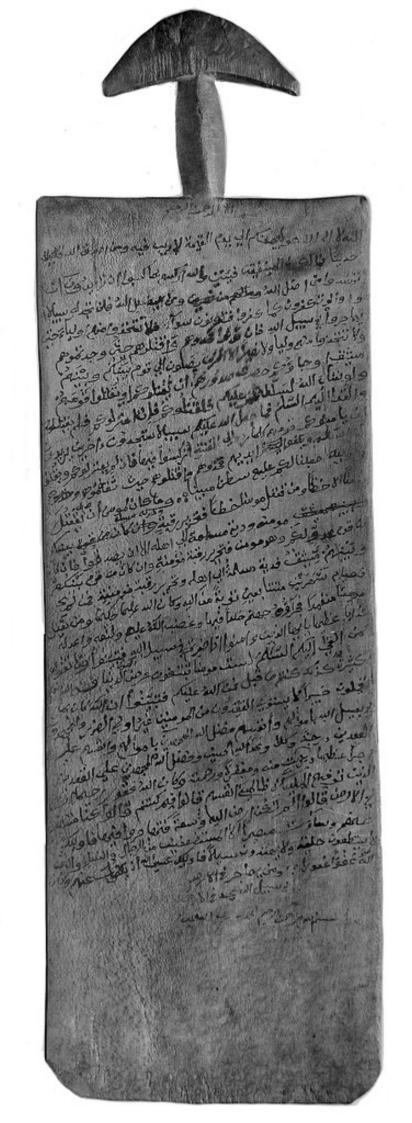

## M0000154: Writing board charm

## **Publication/Creation**

19 July 1929

## **Persistent URL**

https://wellcomecollection.org/works/ezd56u5a

## License and attribution

This material has been provided by Wellcome Library; GB. where the originals may be consulted.

You have permission to make copies of this work under a Creative Commons, Attribution license.

This licence permits unrestricted use, distribution, and reproduction in any medium, provided the original author and source are credited. See the Legal Code for further information.

Image source should be attributed as specified in the full catalogue record. If no source is given the image should be attributed to Wellcome Collection.