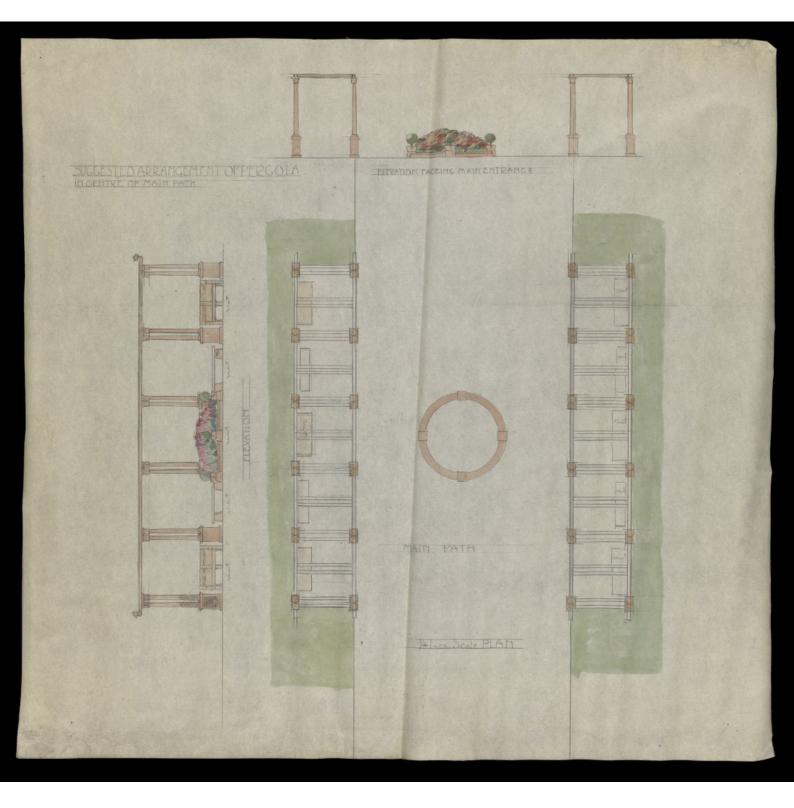

## Suggested arrangement of pergola.

## **Publication/Creation**

[19th century]

## Persistent URL

https://wellcomecollection.org/works/bb6h3tuy

## License and attribution

This work has been identified as being free of known restrictions under copyright law, including all related and neighbouring rights and is being made available under the Creative Commons, Public Domain Mark.

You can copy, modify, distribute and perform the work, even for commercial purposes, without asking permission.



Wellcome Collection 183 Euston Road London NW1 2BE UK T +44 (0)20 7611 8722 E library@wellcomecollection.org https://wellcomecollection.org