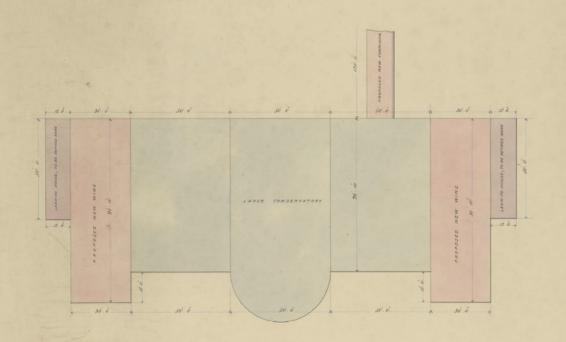

# The Royal Botanic Society. Block plan of proposed extension of large conservatory.

## THE ROYAL BOTANIC SOCIETY.

BLOCK PLAN OF PROPOSED EXTENSION OF LARGE CONSERVATORY -

Scale 1 inch equals 16 feet.

John Necki VCI Anteutural Builden & Art make Engineer Antliea. Louden (S. M.) - May 1188.