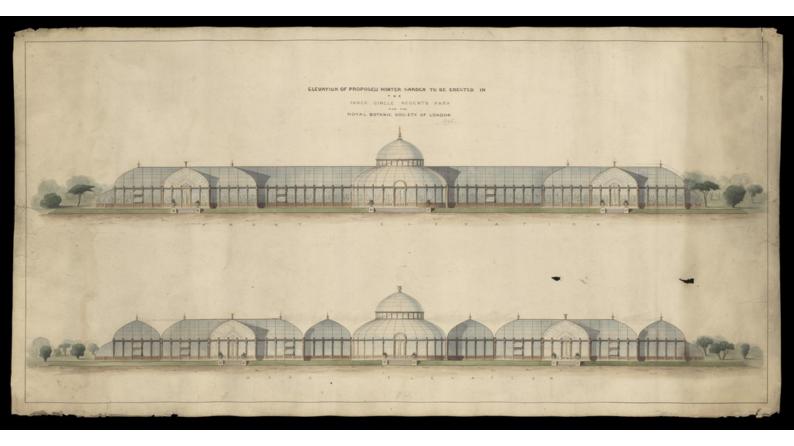

Elevation of proposed winter garden to be errected in the Inner Circle Regents Park for the Royal Botantic Society 1845.