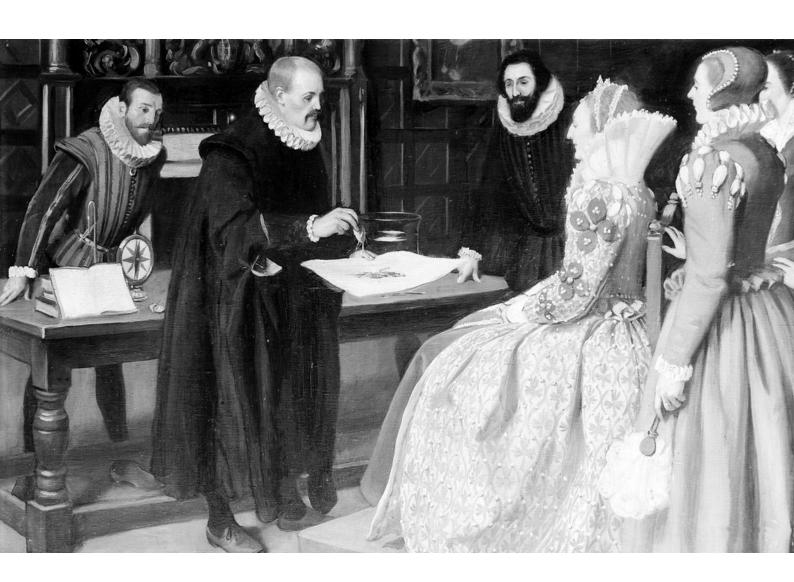

## M0000132: William Gilbert demonstrating the magnet before Queen Elizabeth

## **Publication/Creation**

19 July 1929

## **Persistent URL**

https://wellcomecollection.org/works/ff4sqjnf

## License and attribution

You have permission to make copies of this work under a Creative Commons, Attribution license.

This licence permits unrestricted use, distribution, and reproduction in any medium, provided the original author and source are credited. See the Legal Code for further information.

Image source should be attributed as specified in the full catalogue record. If no source is given the image should be attributed to Wellcome Collection.