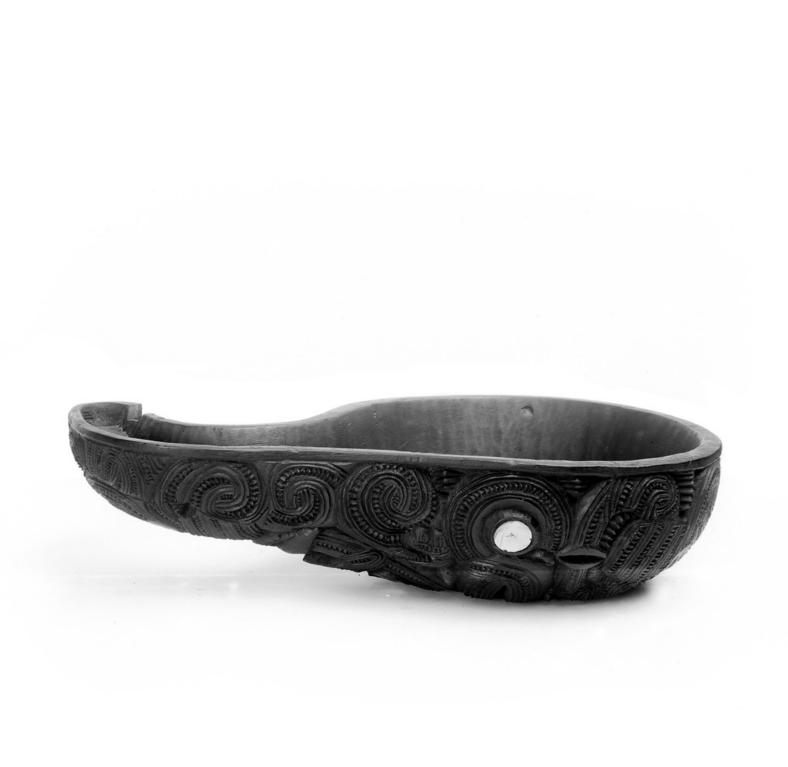

## M0000064: side view of a carved bowl for receiving the afterbirth, Maori, New Zealand.