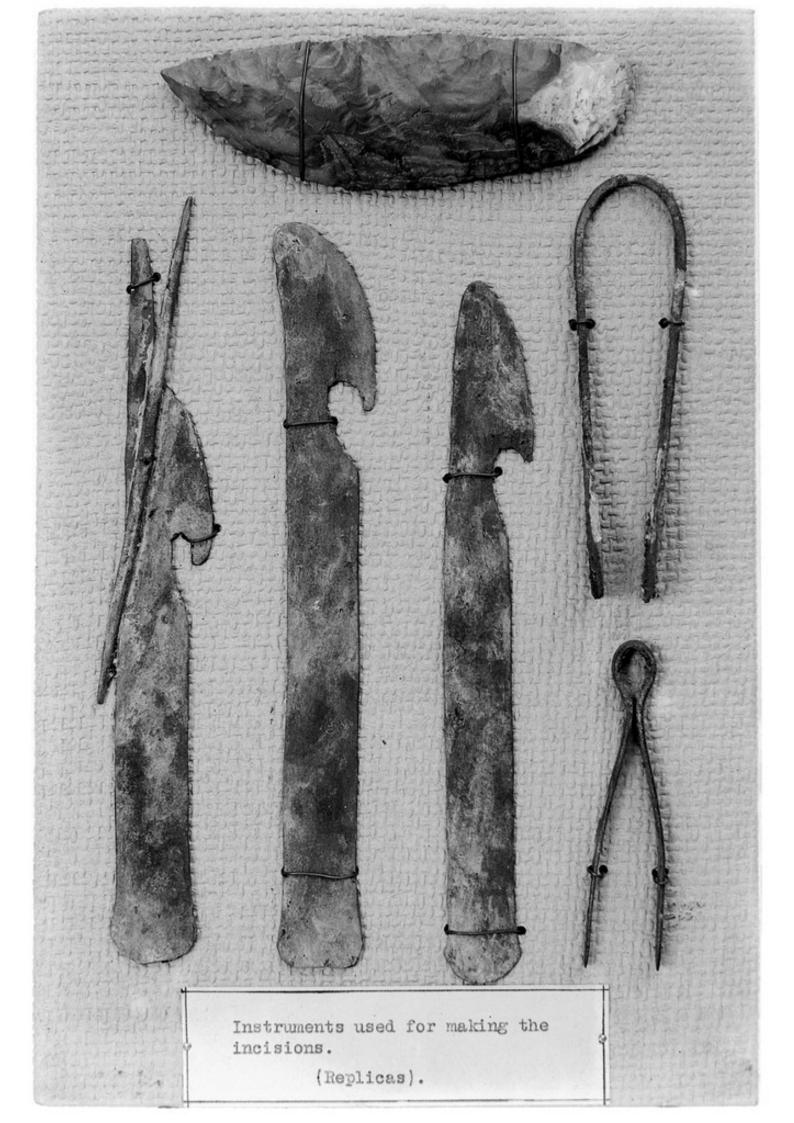

## M0000030: Mounted selection of replicas instruments used for incisions

## **Publication/Creation**

03 June 1929

## **Persistent URL**

https://wellcomecollection.org/works/tph5ymu7

## License and attribution

You have permission to make copies of this work under a Creative Commons, Attribution license.

This licence permits unrestricted use, distribution, and reproduction in any medium, provided the original author and source are credited. See the Legal Code for further information.

Image source should be attributed as specified in the full catalogue record. If no source is given the image should be attributed to Wellcome Collection.